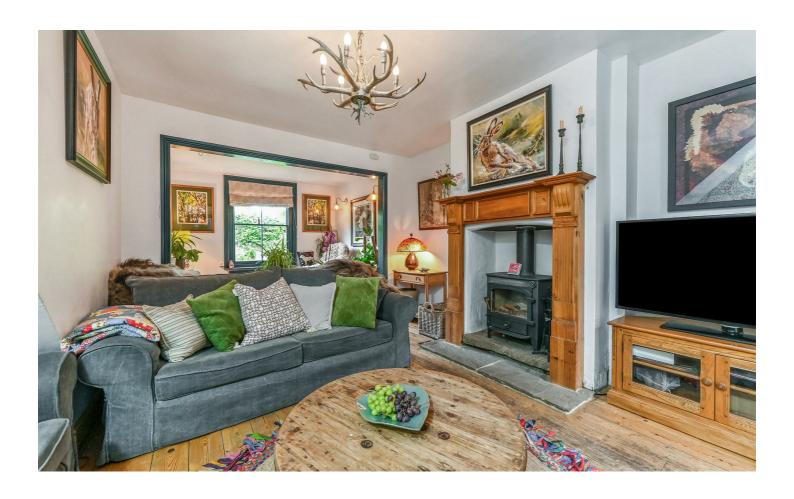

The accommodation is set across three floors, comprising of; entrance hallway, living room with log burner, kitchen/diner room with French doors to the garden, and cloakroom/shower room. To the first floor there are two double bedrooms and the family bathroom. The converted loft provides a further double bedroom with eave storage.