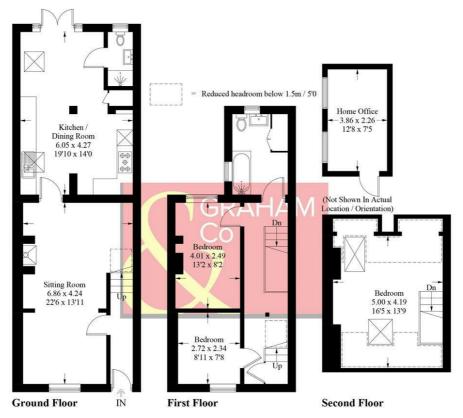

The accommodation is set across three floors, comprising of; entrance hallway, living room with log burner, kitchen/diner room with French doors to the garden, and cloakroom/shower room. To the first floor there are two double bedrooms and the family bathroom. The converted loft provides a further double bedroom with eave storage.

The mature planted garden provides a serene and tranquil space, with a couple of patio areas to enjoy it. A home office/workshop sits toward the rear of the garden, along with a shed and rear access.

#### **Gladstone Terrace, SP11**

Approximate Gross Internal Area = 114.9 sq m / 1237 sq ft Home Office = 8.7 sq m / 94 sq ftTotal = 123.6 sq m / 1331 sq ft

PRODUCED FOR GRAHAM AND CO

Whilst every attempt has been made to ensure the accuracy of the floorplan, measurements of doors, windows and rooms are approximate. These plans are for representation purposes only as defined by RICS Code of Measuring Practice and used as such by any prospective purchaser. © Emzo Marketing (ID1093569)