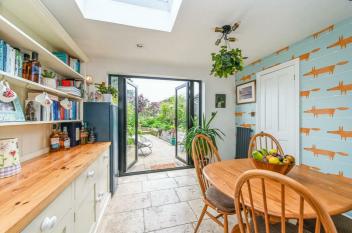

The accommodation is set across three floors, comprising of; entrance hallway, living room with log burner, kitchen/diner room with French doors to the garden, and cloakroom/shower room. To the first floor there are two double bedrooms and the family bathroom. The converted loft provides a further double bedroom with eave storage.