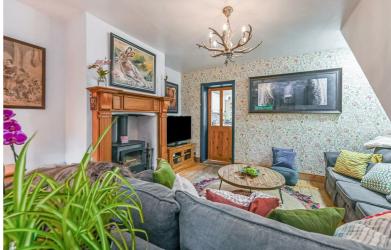

The accommodation is set across three floors, comprising of; entrance hallway, living room with log burner, kitchen/diner room with French doors to the garden, and cloakroom/shower room. To the first floor there are two double bedrooms and the family bathroom. The converted loft provides a further double bedroom with eave storage.