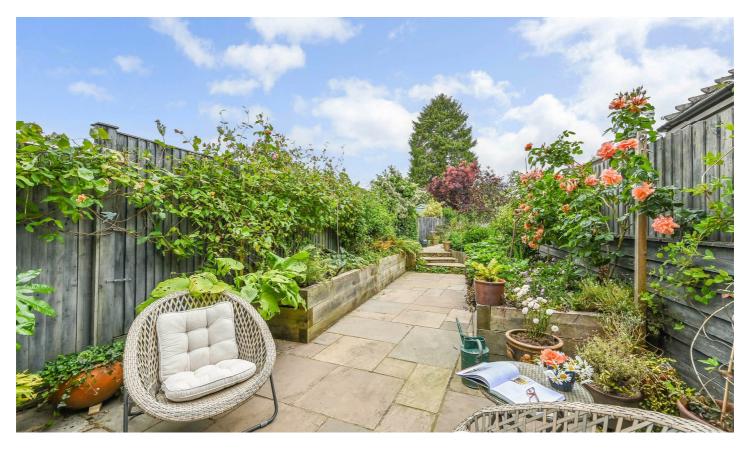

The mature planted garden provides a serene and tranquil space, with a couple of patio areas to enjoy it. A home office/workshop sits toward the rear of the garden, along with a shed and rear access.