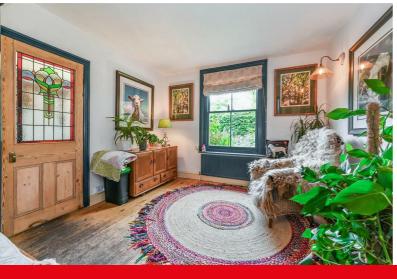

The accommodation is set across three floors, comprising of; entrance hallway, living room with log burner, kitchen/diner room with French doors to the garden, and cloakroom/shower room. To the first floor there are two double bedrooms and the family bathroom. The converted loft provides a further double bedroom with eave storage.