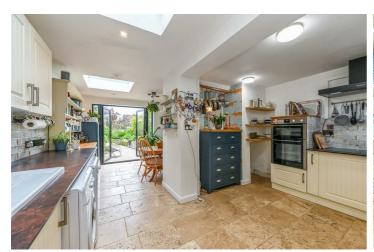

The accommodation is set across three floors, comprising of; entrance hallway, living room with log burner, kitchen/diner room with French doors to the garden, and cloakroom/shower room. To the first floor there are two double bedrooms and the family bathroom. The converted loft provides a further double bedroom with eave storage.