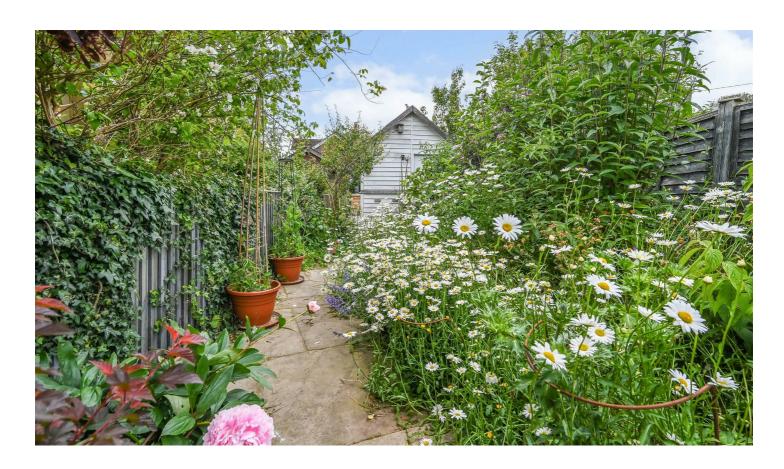

The mature planted garden provides a serene and tranquil space, with a couple of patio areas to enjoy it. A home office/workshop sits toward the rear of the garden, along with a shed and rear access.