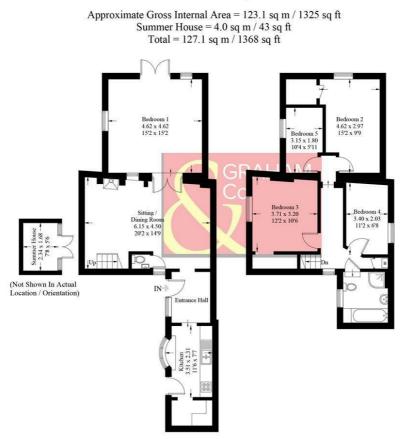

**Ground Floor** 

**First Floor** 

PRODUCED FOR GRAHAM AND CO

Whilst every attempt has been made to ensure the accuracy of the floorplan, measurements of doors, windows and rooms are approximate. These plans are for representation purposes only as defined by RICS Code of Measuring Practice and used as such by any prospective purchaser. © Emzo Marketing (ID1080283)