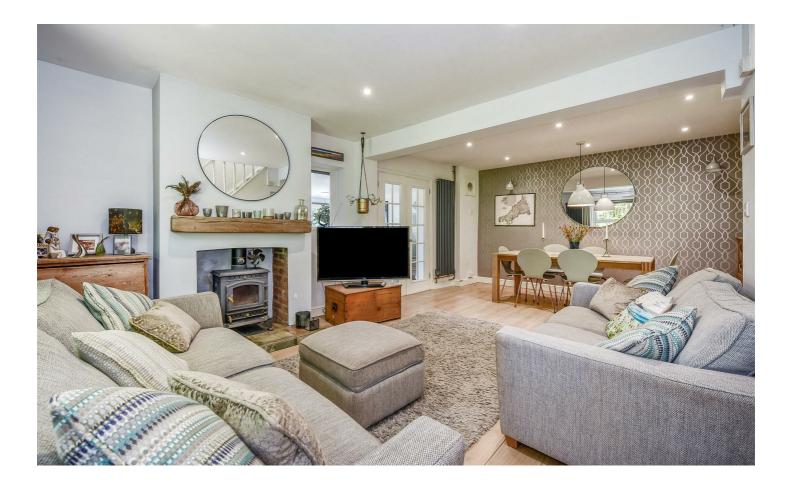

The accommodation comprises; entrance hallway, living/dining room with log burner, kitchen with breakfast bar overlooking the garden and utility room. Currently used as the master bedroom, a further large room with French doors to a courtyard garden completes the downstairs layout.