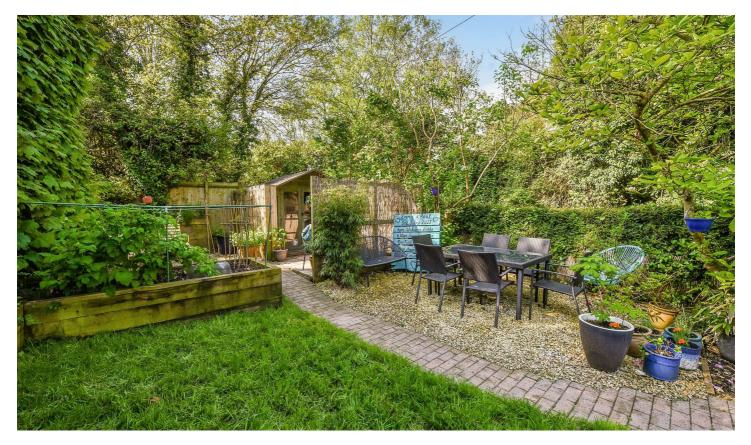

There are currently four bedrooms and a family bathroom upstairs.

Gardens front and rear compliment the dwelling well, with a serene garden to the rear, with lawn, patio and shed. A courtyard garden to the front offers gated access to the off street parking, which accommodates two vehicles.