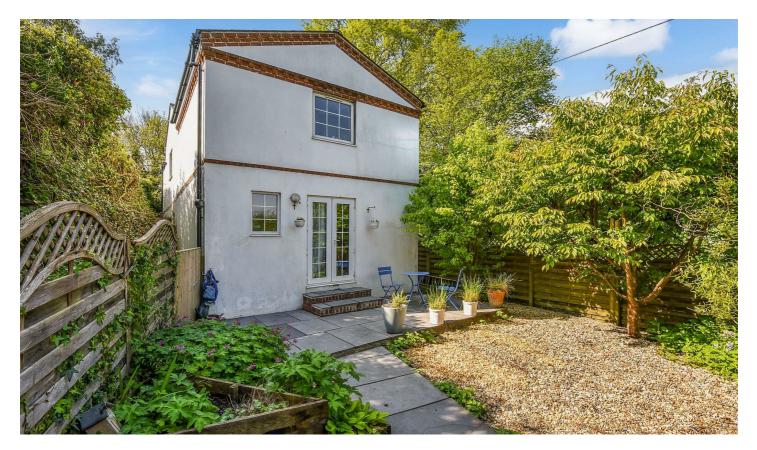

### PROPERTY DESCRIPTION BY Mr Nick King

SOLD WITH NO ONWARD CHAIN. Graham & Co present this early nineteenth century four/five bedroom home. The original dwelling has been extended and modernised in recent decades to create a fine blend of contemporary living, with period charm and character.

The accommodation comprises; entrance hallway, living/dining room with log burner, kitchen with breakfast bar overlooking the garden and utility room. Currently used as the master bedroom, a further large room with French doors to a courtyard garden completes the downstairs layout.

There are currently four bedrooms and a family bathroom upstairs.

Gardens front and rear compliment the dwelling well, with a serene garden to the rear, with lawn, patio and shed. A courtyard garden to the front offers gated access to the off street parking, which accommodates two vehicles.