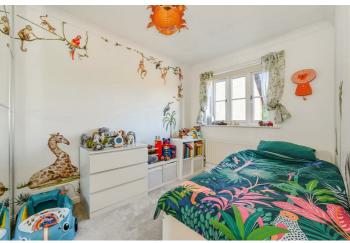

The accommodation comprises a porch which has plumbing for a washing machine and tumble dryer, entrance hall, cloakroom, kitchen, a large lounge/diner which has been extended to the rear featuring a light lantern and doors out to the garden. Upstairs there are three bedrooms and a family bathroom. To the rear of the property is allocated parking to two vehicles.