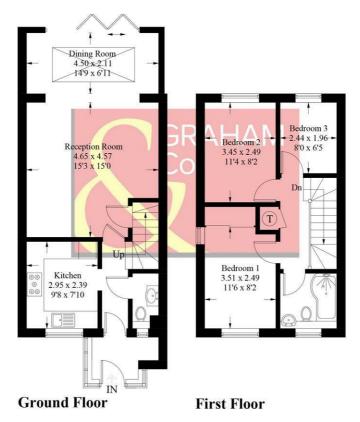

## Marsden Court, RG28

Approximate Gross Internal Area = 85.8 sq m / 923 sq ft

#### PRODUCED FOR GRAHAM AND CO

Whilst every attempt has been made to ensure the accuracy of the floorplan, measurements of doors, windows and rooms are approximate. These plans are for representation purposes only as defined by RICS Code of Measuring Practice and used as such by any prospective purchaser. © Emzo Marketing (ID1040287)