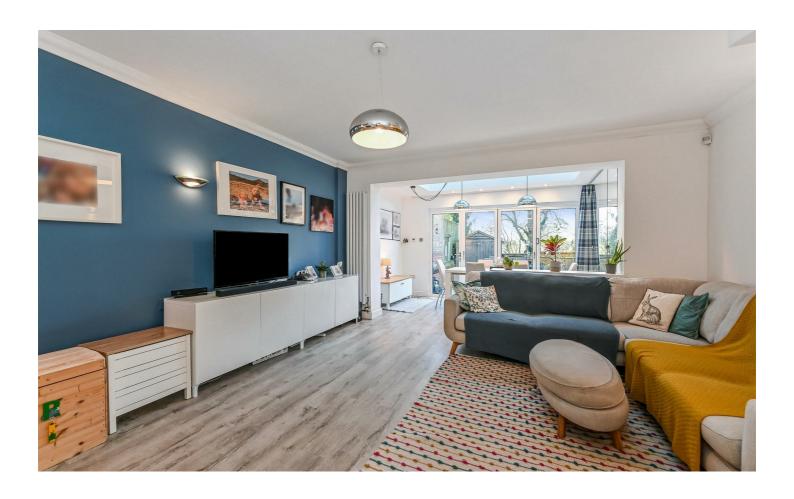

The accommodation comprises a porch which has plumbing for a washing machine and tumble dryer, entrance hall, cloakroom, kitchen, a large lounge/diner which has been extended to the rear featuring a light lantern and doors out to the garden. Upstairs there are three bedrooms and a family bathroom. To the rear of the property is allocated parking to two vehicles.