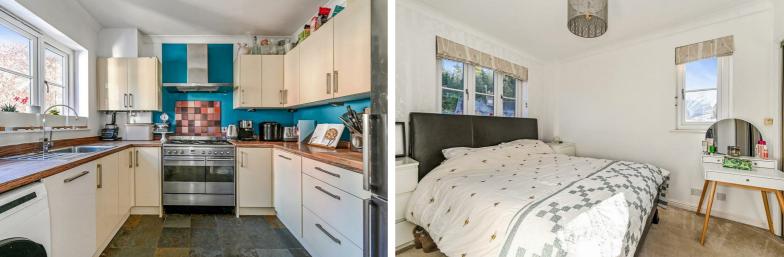

The accommodation comprises a porch which has plumbing for a washing machine and tumble dryer, entrance hall, cloakroom, kitchen, a large lounge/diner which has been extended to the rear featuring a light lantern and doors out to the garden. Upstairs there are three bedrooms and a family bathroom. To the rear of the property is allocated parking to two vehicles.