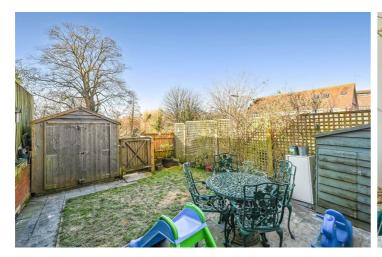

The accommodation comprises a porch which has plumbing for a washing machine and tumble dryer, entrance hall, cloakroom, kitchen, a large lounge/diner which has been extended to the rear featuring a light lantern and doors out to the garden. Upstairs there are three bedrooms and a family bathroom. To the rear of the property is allocated parking to two vehicles.