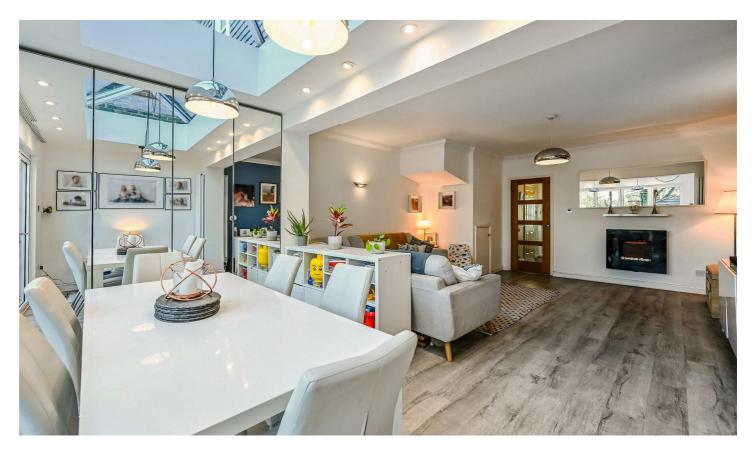

The accommodation comprises a porch which has plumbing for a washing machine and tumble dryer, entrance hall, cloakroom, kitchen, a large lounge/diner which has been extended to the rear featuring a light lantern and doors out to the garden. Upstairs there are three bedrooms and a family bathroom. To the rear of the property is allocated parking to two vehicles.