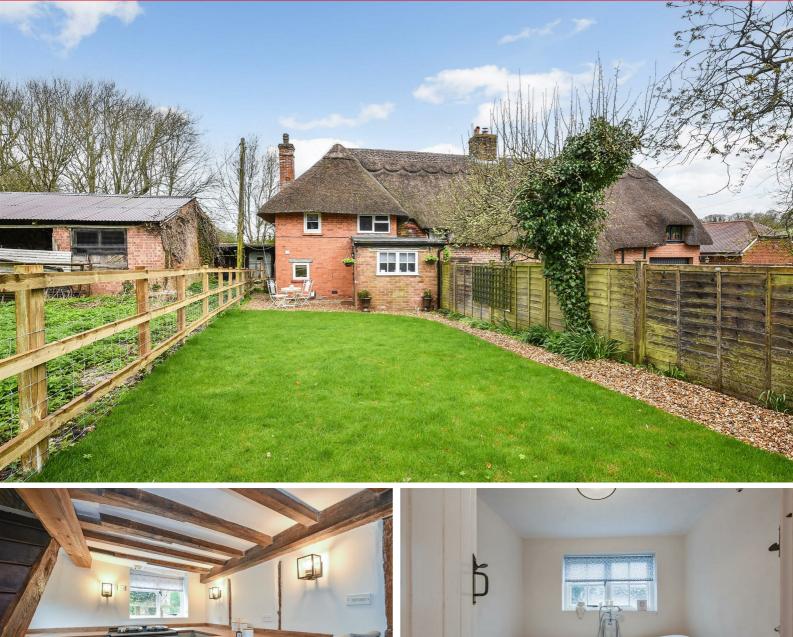

## PROPERTY DESCRIPTION BY Mr Nick King

Sold with no onward chain, this stylish and quaint Grade II listed semi-detached cottage has recently benefitted from extensive restoration and modernisation. Dating from the 1600s, this thatched cottage sympathetically blends period character with a modern refinement. The accommodation comprises; entrance porch, living room with woodburning stove, kitchen with new aga, one/two bedrooms and bathroom with a roll top bath.

The garden is well proportioned, offering lawn and seating area. Off street parking is provided, along with a garage.