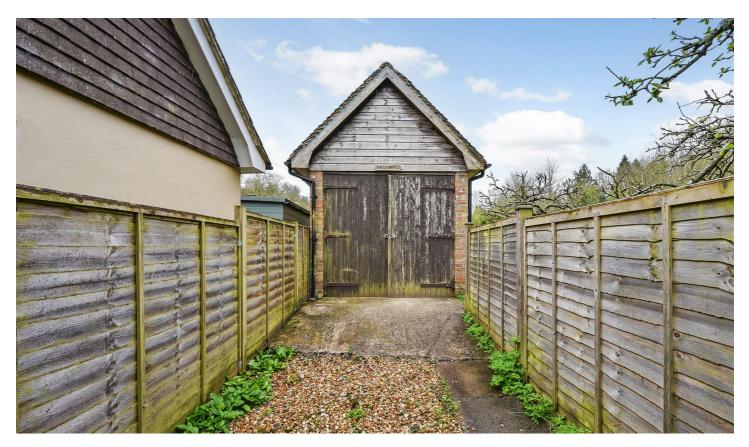

The garden is well proportioned, offering lawn and seating area. Off street parking is provided, along with a garage.