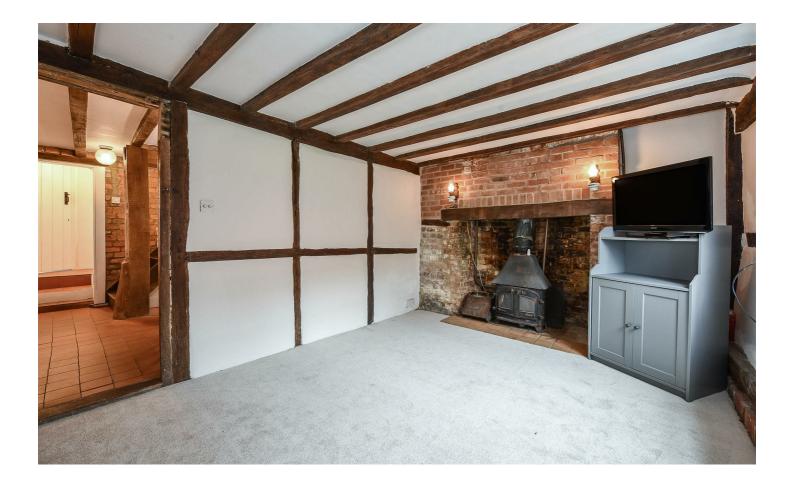

## PROPERTY DESCRIPTION BY Mr Nick King

Sold with no onward chain, this stylish and quaint Grade II listed semi-detached cottage has recently benefitted from extensive restoration and modernisation. Dating from the 1600s, this thatched cottage sympathetically blends period character with a modern refinement. The accommodation comprises; entrance porch, living room with woodburning stove, kitchen with new aga, one/two bedrooms and bathroom with a roll top bath.