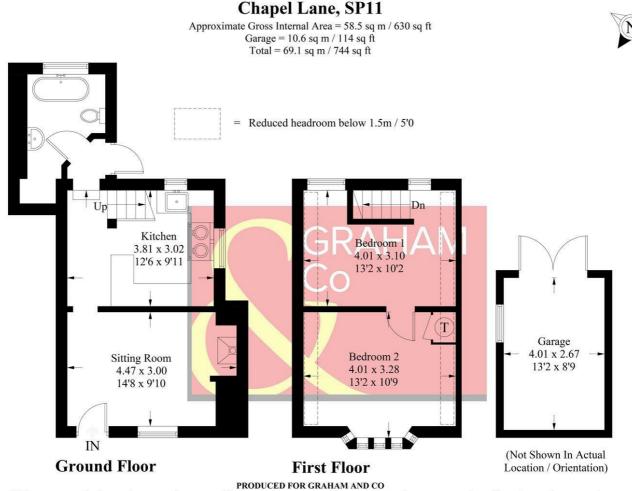

Whilst every attempt has been made to ensure the accuracy of the floorplan, measurements of doors, windows and rooms are approximate. These plans are for representation purposes only as defined by RICS Code of Measuring Practice and used as such by any prospective purchaser. © Emzo Marketing (ID1068734)