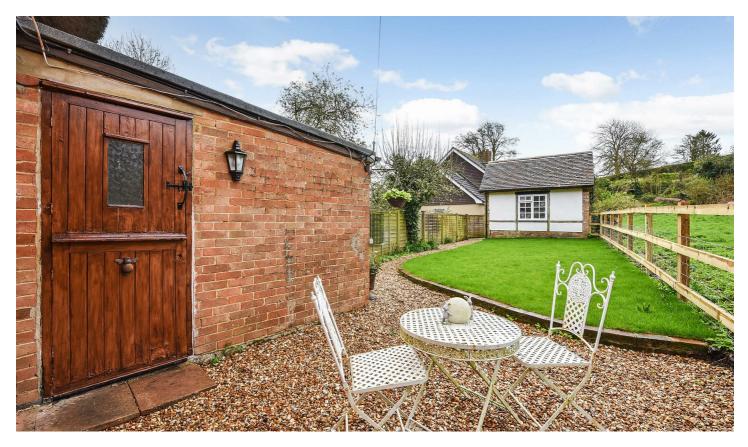

The garden is well proportioned, offering lawn and seating area. Off street parking is provided, along with a garage.