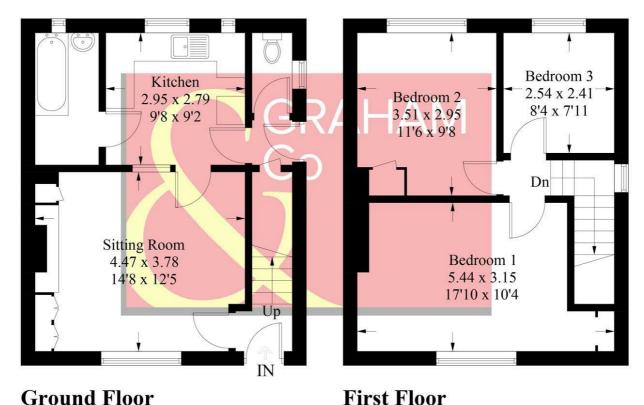

## Bere Hill, RG28

Approximate Gross Internal Area = 73.8 sq m / 794 sq ft

#### PRODUCED FOR GRAHAM AND CO

Whilst every attempt has been made to ensure the accuracy of the floorplan, measurements of doors, windows and rooms are approximate. These plans are for representation purposes only as defined by RICS Code of Measuring Practice and used as such by any prospective purchaser. © Emzo Marketing (ID1053807)