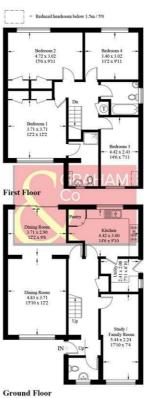

## **Bicester Close, RG28**

Approximate Gross Internal Area = 154.2 sq m / 1660 sq ft

PRODUCED FOR GRAHAM AND CO

Whilst every attempt has been made to ensure the accuracy of the floorplan, measurements of doors, windows and rooms are approximate. These plans are for representation purposes only as defined by RICS Code of Measuring Practice and used as such by any prospective purchaser. © Emzo Marketing (ID1061053)