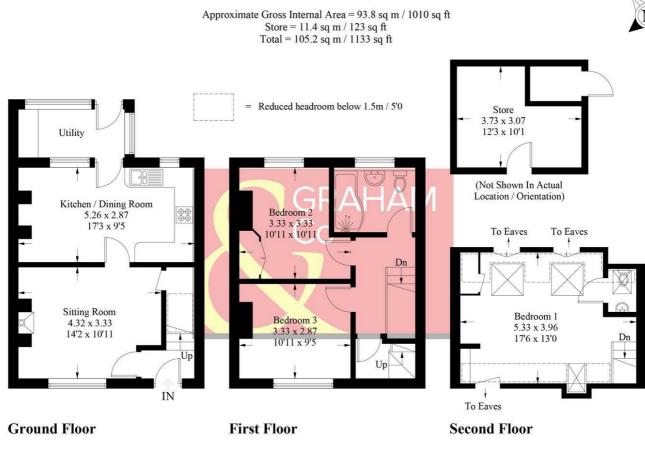

## Winchester Road, RG28

PRODUCED FOR GRAHAM AND CO

Whilst every attempt has been made to ensure the accuracy of the floorplan, measurements of doors, windows and rooms are approximate. These plans are for representation purposes only as defined by RICS Code of Measuring Practice and used as such by any prospective purchaser. © Emzo Marketing (ID1044670)