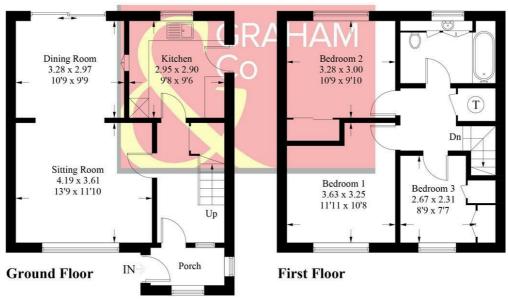

The accommodation comprises of; entrance porch, living room/dining room and kitchen. Upstairs there are three bedrooms and family bathroom, along with open views to the rear. Outside there is a generous enclosed rear garden, with side access from the front garden. The property also benefits from a single garage.

#### Pound Meadow, RG28

Approximate Gross Internal Area = 89.2 sq m / 960 sq ft External Garage = 14.5 sq m / 156 sq ft Total = 103.7 sq m / 1116 sq ft

(Not Shown In Actual Location / Orientation)

PRODUCED FOR GRAHAM AND CO

Whilst every attempt has been made to ensure the accuracy of the floorplan, measurements of doors, windows and rooms are approximate. These plans are for representation purposes only as defined by RICS Code of Measuring Practice and used as such by any prospective purchaser. © Emzo Marketing (ID1057519)