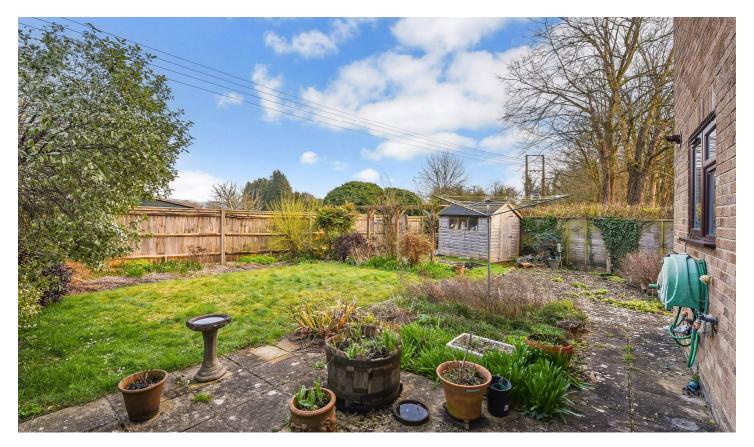

The accommodation comprises of; entrance porch, living room/dining room and kitchen. Upstairs there are three bedrooms and family bathroom, along with open views to the rear. Outside there is a generous enclosed rear garden, with side access from the front garden. The property also benefits from a single garage.