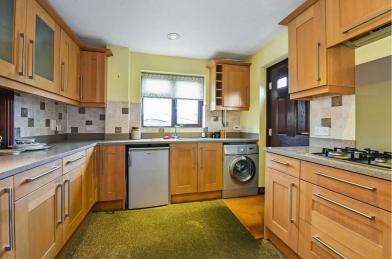

The accommodation comprises of; entrance porch, living room/dining room and kitchen. Upstairs there are three bedrooms and family bathroom, along with open views to the rear. Outside there is a generous enclosed rear garden, with side access from the front garden. The property also benefits from a single garage.