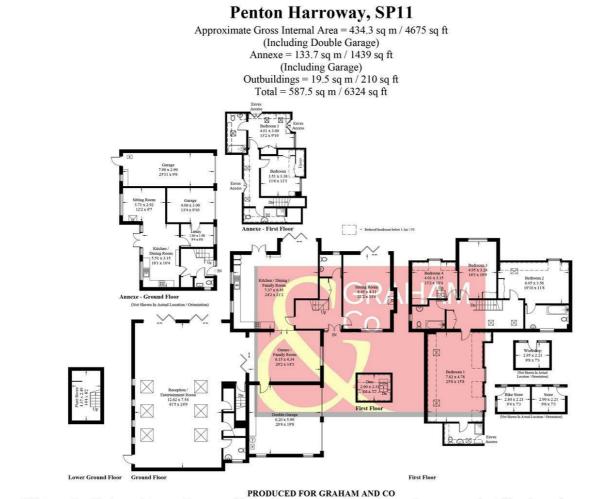

Whilst every attempt has been made to ensure the accuracy of the floorplan, measurements of doors, windows and rooms are approximate. These plans are for representation purposes only as defined by RICS Code of Measuring Practice and used as such by any prospective purchaser. © Emzo Marketing (ID1011131)