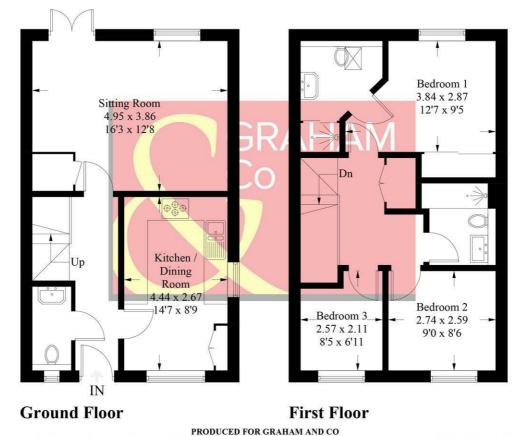

# **Fiver Close, RG28**

Approximate Gross Internal Area = 84.8 sq m / 913 sq ft

Whilst every attempt has been made to ensure the accuracy of the floorplan, measurements of doors, windows and rooms are approximate. These plans are for representation purposes only as defined by RICS Code of Measuring Practice and used as such by any prospective purchaser. © Emzo Marketing (ID831348)