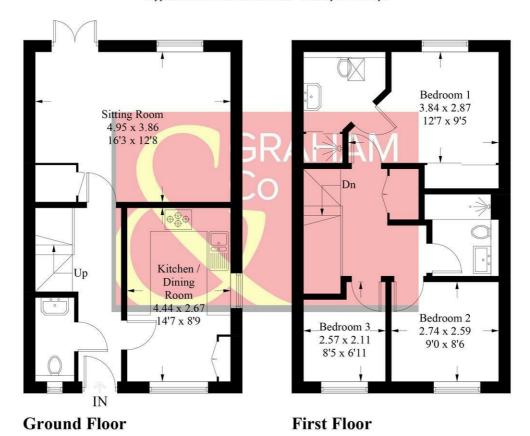

# Fiver Close, RG28

Approximate Gross Internal Area = 84.8 sq m / 913 sq ft

PRODUCED FOR GRAHAM AND CO

Whilst every attempt has been made to ensure the accuracy of the floorplan, measurements of doors, windows and rooms are approximate. These plans are for representation purposes only as defined by RICS Code of Measuring Practice and used as such by any prospective purchaser. © Emzo Marketing (ID831348)