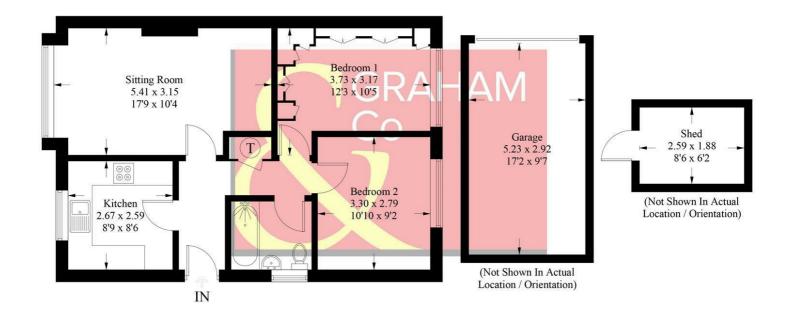

## Bellevue, RG28

Approximate Gross Internal Area = 54.9 sq m / 591 sq ft Garage / Shed = 20.2 sq m / 217 sq ftTotal = 75.1 sq m / 808 sq ft

#### PRODUCED FOR GRAHAM AND CO

Whilst every attempt has been made to ensure the accuracy of the floorplan, measurements of doors, windows and rooms are approximate. These plans are for representation purposes only as defined by RICS Code of Measuring Practice and used as such by any prospective purchaser. © Emzo Marketing (ID1003617)