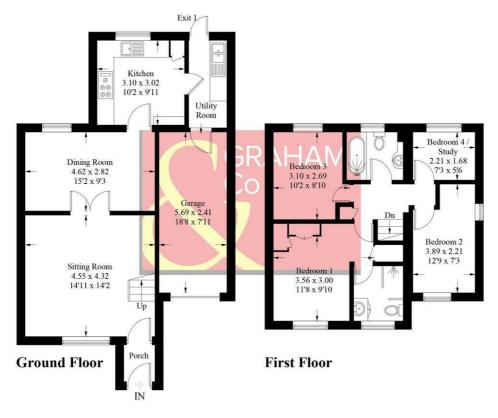

## Wheeler Close, RG28

Approximate Gross Internal Area = 110.2 sq m / 1186 sq ft (Including Garage)

#### PRODUCED FOR GRAHAM AND CO

Whilst every attempt has been made to ensure the accuracy of the floorplan, measurements of doors, windows and rooms are approximate. These plans are for representation purposes only as defined by RICS Code of Measuring Practice and used as such by any prospective purchaser. © Emzo Marketing (ID1027744)