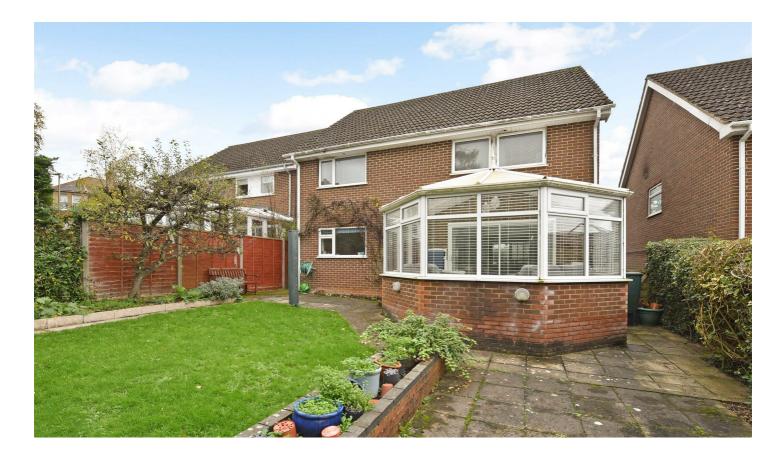

The accommodation comprises of; entrance hallway with cloakroom and cupboard, living room, dining room, conservatory, kitchen, utility room and internal access to the garage.

Upstairs there is a master bedroom with ensuite bathroom, four further bedrooms and a family bathroom.

The rear garden is predominantly laid to lawn, with a patio and shed. To the front there is parking for two vehicles on the drive.