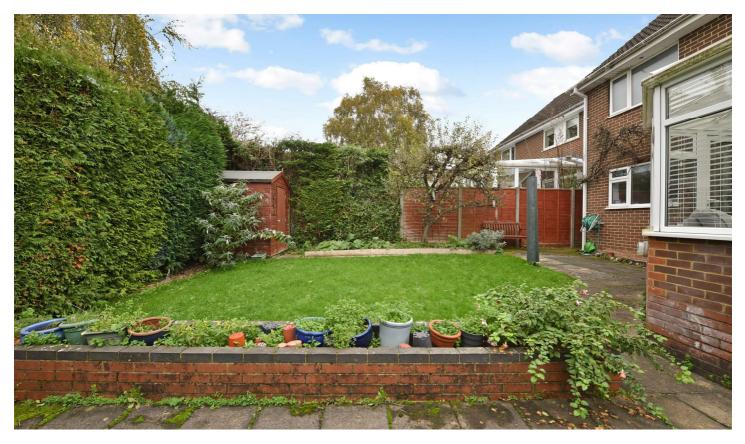

The rear garden is predominantly laid to lawn, with a patio and shed. To the front there is parking for two vehicles on the drive.