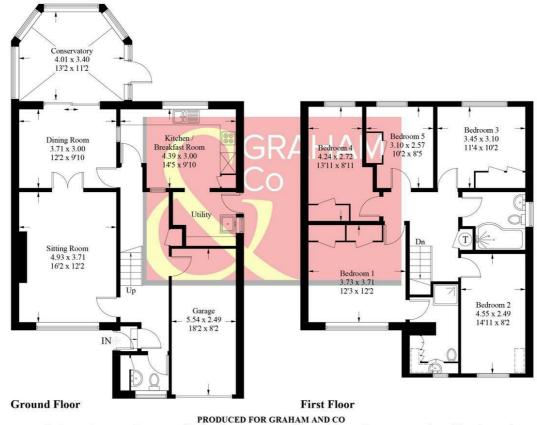

The accommodation comprises of; entrance hallway with cloakroom and cupboard, living room, dining room, conservatory, kitchen, utility room and internal access to the garage.

Upstairs there is a master bedroom with ensuite bathroom, four further bedrooms and a family bathroom.

## **Bicester Close, RG28**

Whilst every attempt has been made to ensure the accuracy of the floorplan, measurements of doors, windows and rooms are approximate. These plans are for representation purposes only as defined by RICS Code of Measuring Practice and used as such by any prospective purchaser. © Emzo Marketing (ID916146)