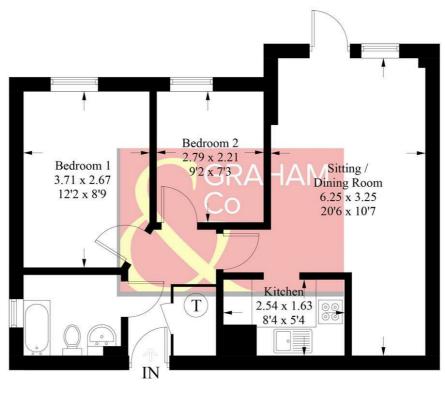

Approximate Gross Internal Area = 49.3 sq m / 531 sq ft

## **Ground Floor**

PRODUCED FOR GRAHAM AND CO

Whilst every attempt has been made to ensure the accuracy of the floorplan, measurements of doors, windows and rooms are approximate. These plans are for representation purposes only as defined by RICS Code of Measuring Practice and used as such by any prospective purchaser. © Emzo Marketing (ID902244)