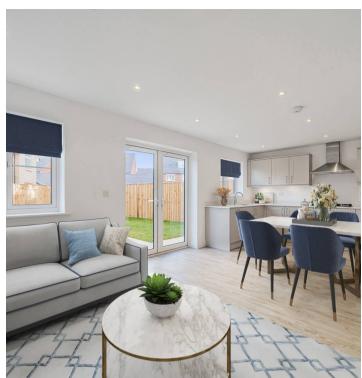

Have endless fun with the family or host fabulous dinner parties in the open plan kitchen / dining room, which opens into your own private garden and patio space. Looking for a more formal touch? Step into the ground floor lounge with the front facing bay window. Storage space and a handy wc gives this floor added, practical touches. Step up into the following two floors, where you can relax and wash off the day.

- Kitchen/Dining Room with Doors to Garden
- Cloakroom and Separate Utility Room
- First Floor Study
- Bedrooms 4 & 5 and Shower Room on 2nd Floor
- Living Room with En Suite & Dressing Room
- Bedrooms 2, 3 and Family Bathroom on First Floor
- Garage and Parking
- Appliances, Flooring & Turf Included