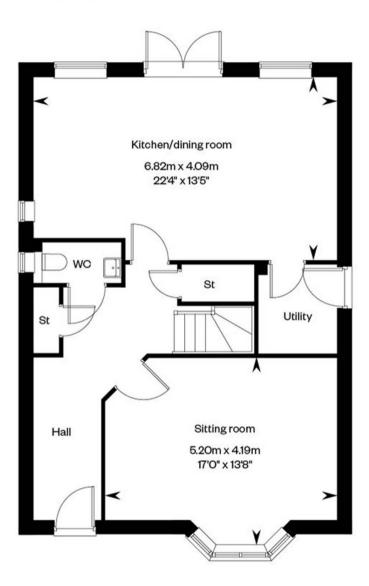

## The Sidlesham

Plots 192, 194 & 196 - as shown Plots 193, 195, 203, 223, 231, 234 & 235 - handed

Ground floor