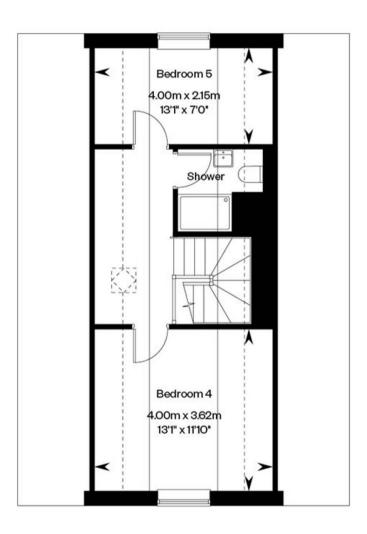

## The Sidlesham

Plots 192, 194 & 196 - as shown Plots 193, 195, 203, 223, 231, 234 & 235 - handed

Second floor

03

Final homes remaining at Shopwyke Lakes