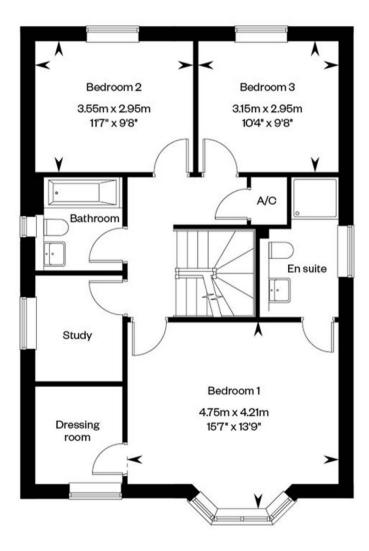

## The Sidlesham

Plots 192, 194 & 196 - as shown Plots 193, 195, 203, 223, 231, 234 & 235 - handed

First floor