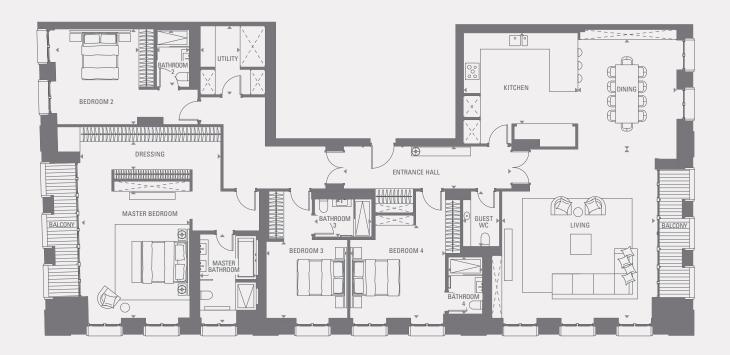

# FOURTH FLOOR | FOUR BEDROOM APARTMENT

| ENTRANCE HALL   | 7.3M x 1.9M | 23'11" x 6'3"  |
|-----------------|-------------|----------------|
| LIVING          | 6.7M x 7.3M | 22'0" x 24'3"  |
| KITCHEN         | 5.0M x 4.0M | 16'5" x 13'2"  |
| DINING          | 4.3M x 4.8M | 14'2" x 15'9"  |
| MASTER BEDROOM  | 4.7M x 5.5M | 15′5″ x 18′1″  |
| MASTER BATHROOM | 2.5M x 3.9M | 8'2" x 12'10"  |
| DRESSING        | 6.0M x 1.2M | 20'4" x 3'11"  |
| BEDROOM 2       | 3.6M x 4.1M | 11′10″ x 13′9″ |
| BATHROOM 2      | 1.5M x 2.5M | 4'7" x 8'2"    |

| BEDROOM 3  | 3.6M x 3.4M | 11'10" x 11'2" |
|------------|-------------|----------------|
| BATHROOM 3 | 2.5M x 1.7M | 8'2" x 5'7"    |
| BEDROOM 4  | 4.2M x 4.1M | 13'9" x 13'5"  |
| BATHROOM 4 | 1.5M x 2.5M | 4'11" x 8'2"   |
| GUEST WC   | 1.6M x 2.2M | 5′3″ x 7′10″   |
| UTILITY    | 1.8M x 3.0M | 5′11″ x 9′10″  |
|            |             |                |
| TOTAL      | 290 SQ M    | 3,117 SQ FT    |
|            |             |                |