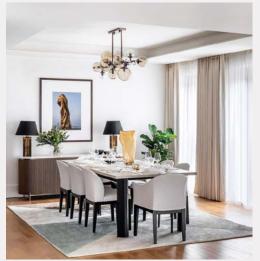

Statement double doors crafted from American walnut timber lead you from the entrance hall into the main reception room, which extends seamlessly into the open-plan kitchen. Here you'll be surrounded by beautiful European design, Callacatto Oro marble worktops and integrated Gaggenau appliances. With floor-to-ceiling doors opening onto a large balcony, this is the perfect apartment for entertaining. All four bedrooms are ensuite with bespoke vanity units and signature marble detailing. From the master bedroom you'll enjoy the majestic view of St Mary Abbots church which boasts the tallest spire in London.