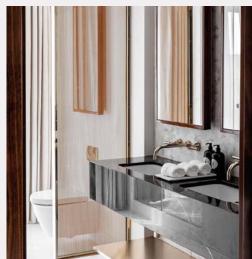

Statement double doors crafted from American walnut timber lead you from the entrance hall into the main reception room, which extends seamlessly into the open-plan kitchen. Here you'll be surrounded by beautiful European design, Callacatto Oro marble worktops and integrated Gaggenau appliances. With floor-to-ceiling doors opening onto a large balcony, this is the perfect apartment for entertaining. All four bedrooms are ensuite with bespoke vanity units and signature marble detailing. From the master bedroom you'll enjoy the majestic view of St Mary Abbots church which boasts the tallest spire in London.