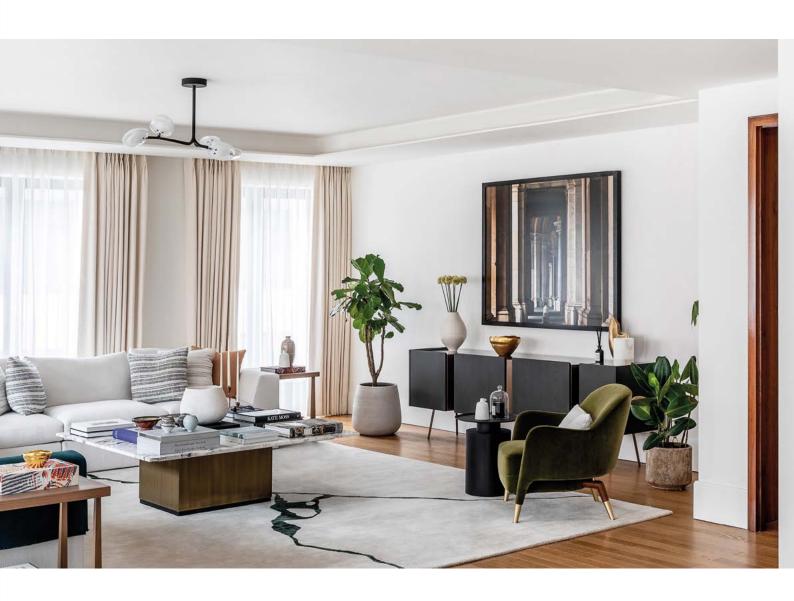

## **RESIDENCE 23**

RESIDENCE 23 IS A LARGE LATERAL FOUR BEDROOM APARTMENT LOCATED IN A SECLUDED POSITION IN THE BUILDING WITH VIEWS ACROSS LANCER SQUARE'S PRIVATE COURTYARD GARDEN. THIS APARTMENT HAS BEEN EXQUISITELY DESIGNED BY RENOWNED INTERIOR DESIGNER 1508 LONDON, AND CAN BE PURCHASED WITH OR WITHOUT THE FURNITURE.

Statement double doors crafted from American walnut timber lead you from the entrance hall into the main reception room, which extends seamlessly into the open-plan kitchen. Here you'll be surrounded by beautiful European design, Callacatto Oro marble worktops and integrated Gaggenau appliances. With floor-to-ceiling doors opening onto a large balcony, this is the perfect apartment for entertaining. All four bedrooms are ensuite with bespoke vanity units and signature marble detailing. From the master bedroom you'll enjoy the majestic view of St Mary Abbots church which boasts the tallest spire in London.