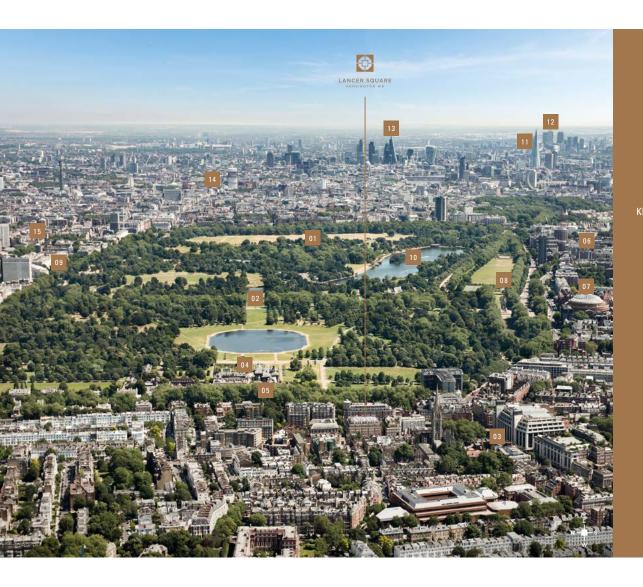

#### LONDON'S FINEST LOCATION

01
HYDE PARK
02
KENSINGTON GARDENS
03
KENSINGTON HIGH STREET
04
KENSINGTON PALACE
05
KENSINGTON PALACE GARDENS
06
KNIGHTSBRIDGE
07
ROYAL ALBERT HALL
08
THE ALBERT MEMORIAL
09
BAYSWATER ROAD

10 THE SERPENTINE 11 THE SHARD 12 CANARY WHARF

13 THE CITY 14 WEST END

15 PADDINGTON