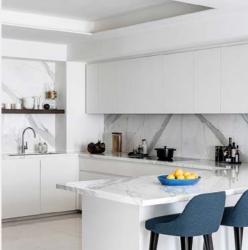

Statement double doors crafted from American walnut timber lead you from the entrance hall into the main reception room, which extends seamlessly into the open-plan kitchen. Here you'll be surrounded by beautiful European design, Callacatto Oro marble worktops and integrated Gaggenau appliances. With floor-to-ceiling doors opening onto a large balcony, this is the perfect apartment for entertaining. All four bedrooms are ensuite with bespoke vanity units and signature marble detailing. From the master bedroom you'll enjoy the majestic view of St Mary Abbots church which boasts the tallest spire in London.