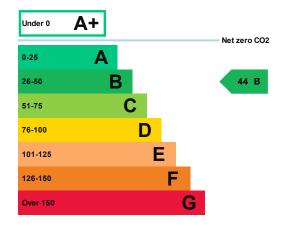

# **Energy rating and score**

Total floor area

This property's energy rating is B.

Properties get a rating from A+ (best) to G (worst) and a score.

The better the rating and score, the lower your property's carbon emissions are likely to be.