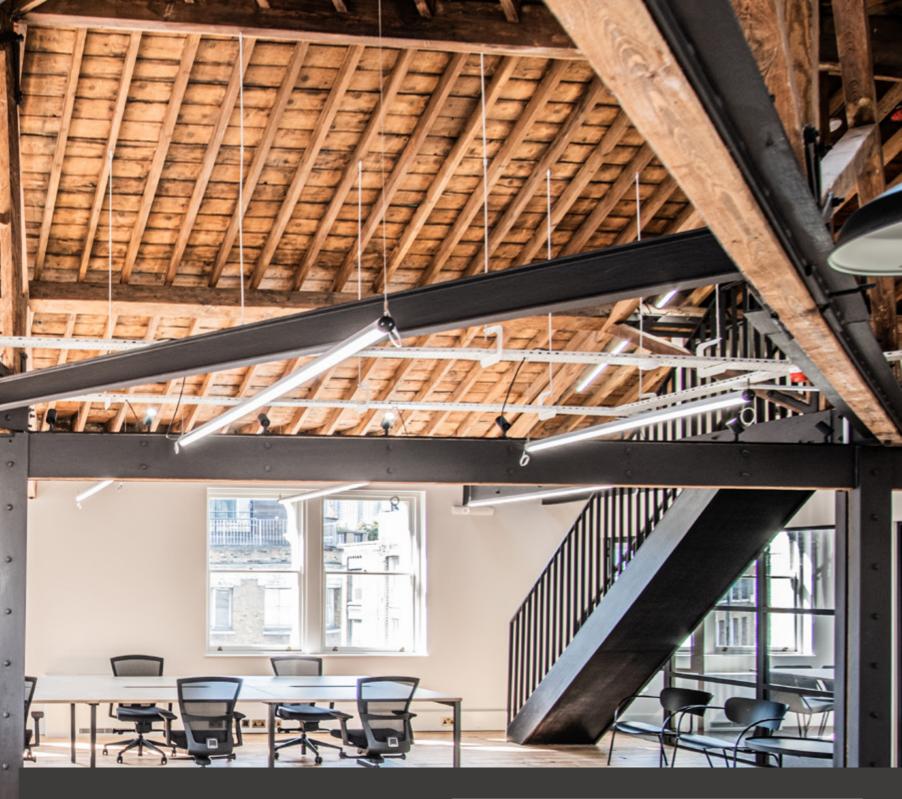

SHOREDITCH, LONDON

1 -1

Newly refurbished / Strip LED lighting / Wall mounted air conditioning / Raised floors / Original features / Exposed brickwork / Fully fitted

# NEWLY RENOVATED OFFICES IN THE HEART OF SHOREDITCH.

40 Great Eastern Street is located on a prominent corner position with Curtain Road, only moments from both Old Street Roundabout and Shoreditch High Street. The office has undergone an extensive refurbishment and provides 1,259 - 3,939 sq ft of media style office space in the heart of the Shoreditch.