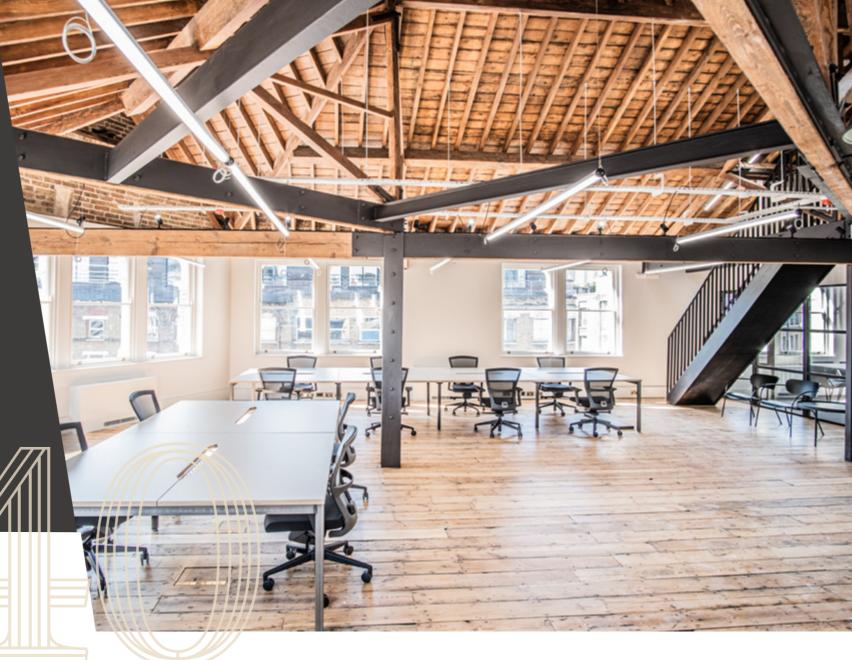

SHOREDITCH, LONDON

1 -1

Newly refurbished / Strip LED lighting / Wall mounted air conditioning / Raised floors / Original features / Exposed brickwork / Fully fitted

# NEWLY RENOVATED OFFICES IN THE HEART OF SHOREDITCH.

40 Great Eastern Street is located on a prominent corner position with Curtain Road, only moments from both Old Street Roundabout and Shoreditch High Street. The office has undergone an extensive refurbishment and provides 1,259 - 3,939 sq ft of media style office space in the heart of the Shoreditch.