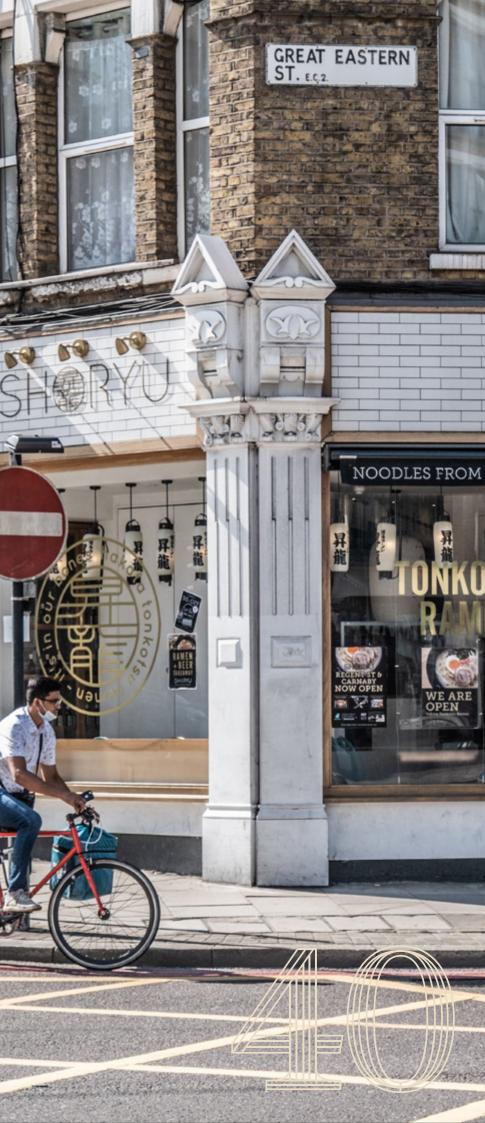

# NEWLY RENOVATED OFFICES IN THE HEART OF SHOREDITCH.

40 Great Eastern Street is located on a prominent corner position with Curtain Road, only moments from both Old Street Roundabout and Shoreditch High Street. The office has undergone an extensive refurbishment and provides 1,259 - 3,939 sq ft of media style office space in the heart of the Shoreditch.

# ON THE CORNER OF GREAT EASTERN ST. & CURTAIN ROAD

40 Great Eastern Street was built in 1877 by J.W. Brooker as a showroom warehouse for ironmongers Edward Wells & Co. The façades are a pleasing mix of Gothic, Italianate and Venetian elements, with more ornamentation than was the norm for Great Eastern Street. The significant quarter manufactured, sold and supplied furniture of all types and quality to retailers in the West End, provincial cities and throughout the British Empire.