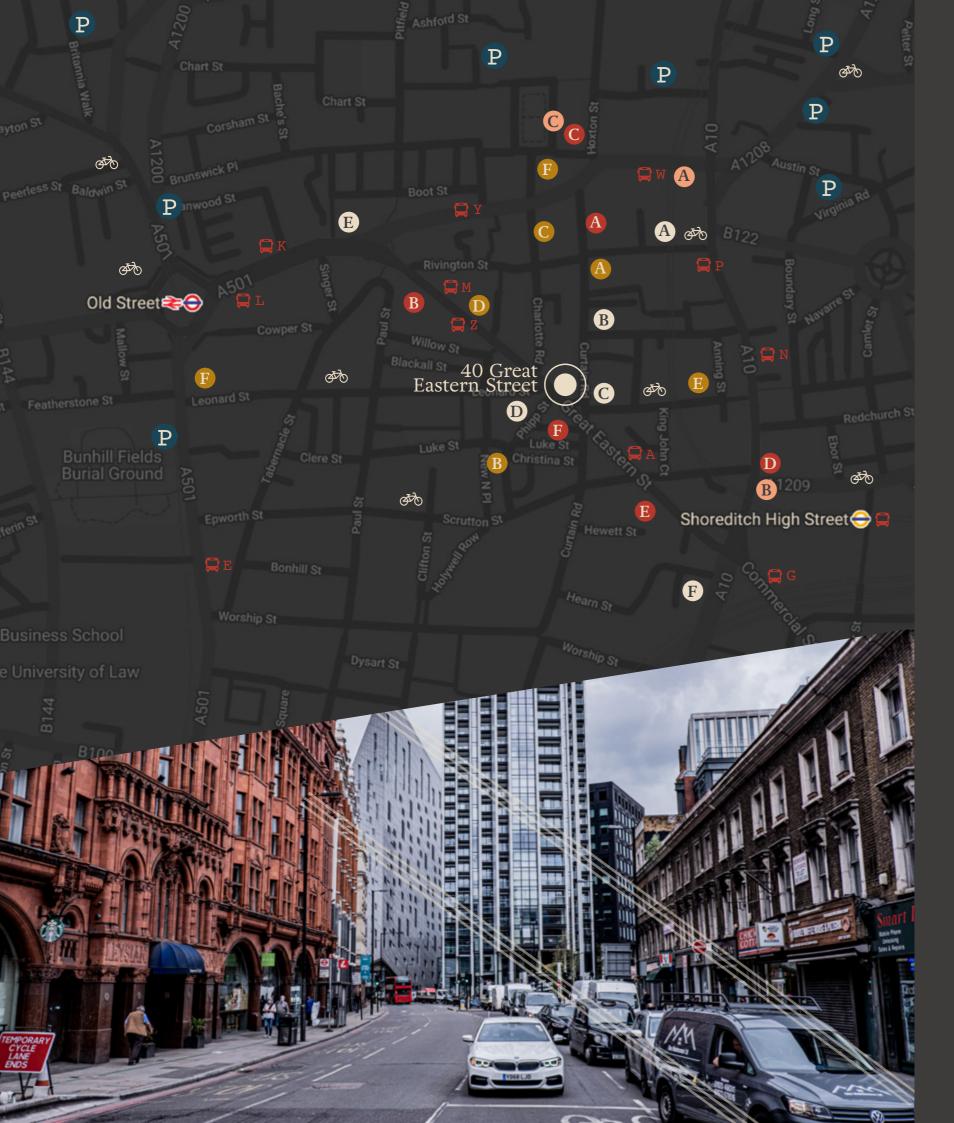

# **SHOREDITCH**

Underground and Old Street Station Shoreditch High Liverpools Street Moorgate Station

#### Coffeeshops

- A Fix 126 Black Sheep B Origin Coffee C
- Attendant D
- OAT Coffee E
- The Breakfast F

#### Pubs & Bars

- A Callooh Calla
- **B** The Hoxton
- C The Old Blue
- D The Book Clu
- E Bounce Old
- F Crown & Shu

#### Restaurants

- A The Blues Kit
- **B** Hoxton Grill
- Red-Dog Salo  $\mathbf{C}$
- Pizza East D
- Dinerama E
- Shoryu Rame F

#### Other

- A The Bike She
- Box Park B
- C Hoxton Squar

| i Irains |          |
|----------|----------|
| l .      | (6 min.) |
| Street   | (6 min.) |
|          | (8 min.) |

|            | (2 min.) |
|------------|----------|
| Coffee     | (2 min.) |
| e Roasters | (2 min.) |
|            | (3 min.) |
|            | (3 min.) |
| t Club     | (5 min.) |