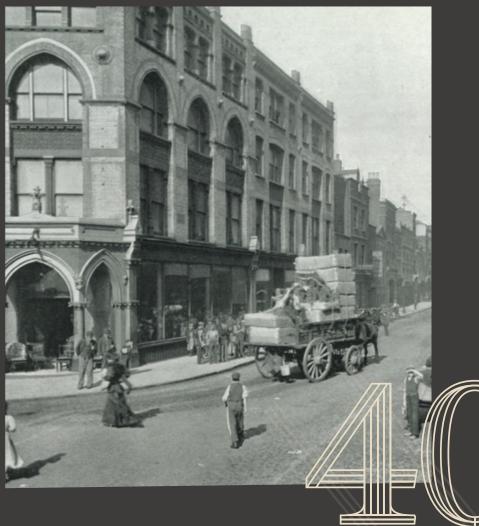

# ON THE CORNER OF GREAT EASTERN ST. & CURTAIN ROAD

40 Great Eastern Street was built in 1877 by J.W. Brooker as a showroom warehouse for ironmongers Edward Wells & Co. The façades are a pleasing mix of Gothic, Italianate and Venetian elements, with more ornamentation than was the norm for Great Eastern Street. The significant quarter manufactured, sold and supplied furniture of all types and quality to retailers in the West End, provincial cities and throughout the British Empire.