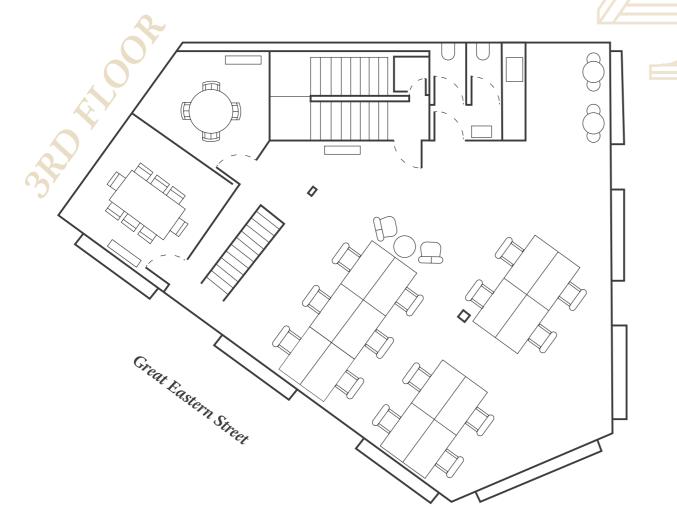

# THE STUDIOS

| Studio       | Area<br>(sq ft) | Quoting<br>(per sq ft) | Est. Service<br>charge (per sq ft) | Est. Business<br>rates (per sq ft) |
|--------------|-----------------|------------------------|------------------------------------|------------------------------------|
| Third floor  | 1,421           | £55.00                 | £3.08                              | £16.90                             |
| Second floor | 1,259           | £50.00                 | £3.08                              | £16.90                             |
| First floor  | 1,259           | £50.00                 | £3.08                              | £16.90                             |