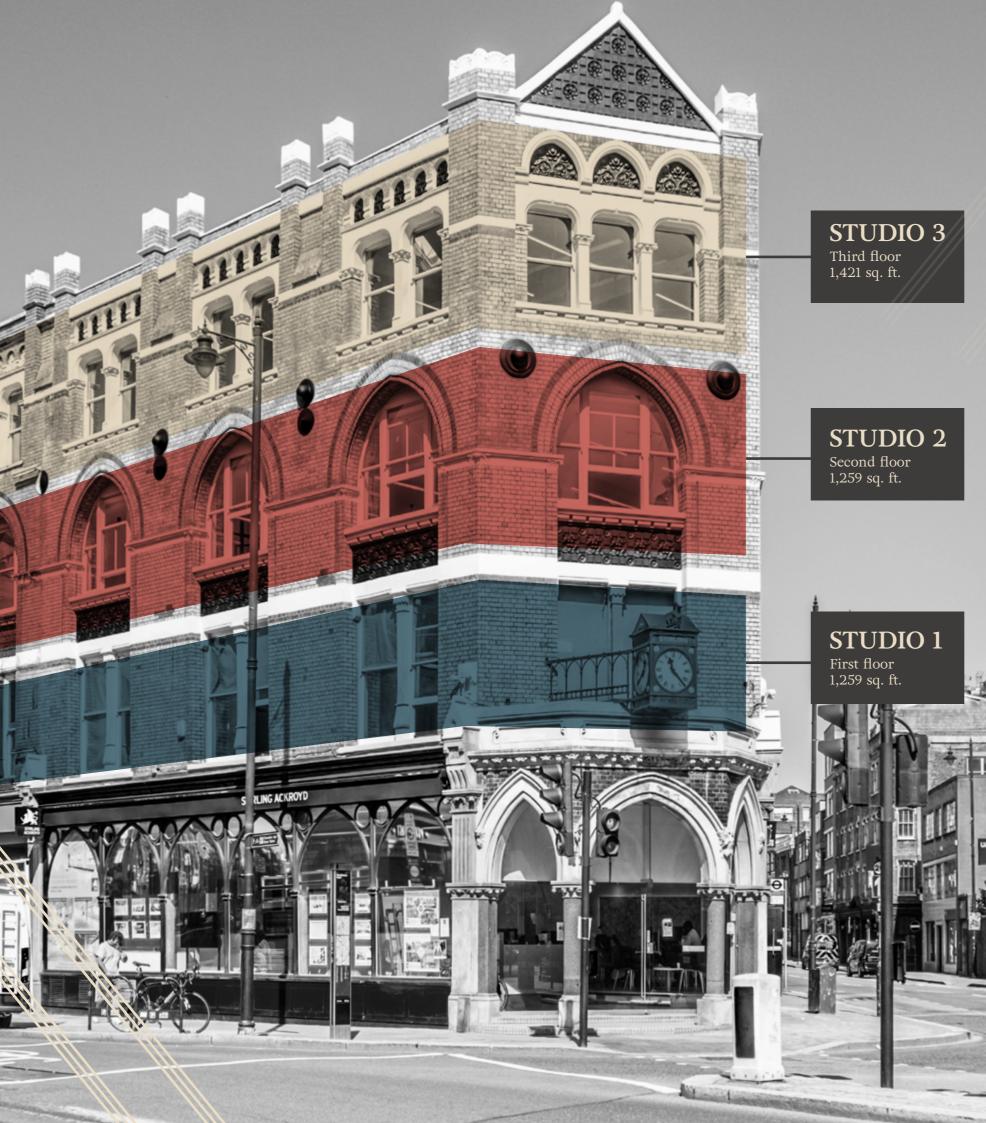

# THE STUDIOS

| Studio       | Area<br>(sq ft) | Quoting<br>(per sq ft) | Est. Service<br>charge (per sq ft) | Est. Business<br>rates (per sq ft) |
|--------------|-----------------|------------------------|------------------------------------|------------------------------------|
| Third floor  | 1,421           | £55.00                 | £3.08                              | £16.90                             |
| Second floor | 1,259           | £50.00                 | £3.08                              | £16.90                             |
| First floor  | 1,259           | £50.00                 | £3.08                              | £16.90                             |