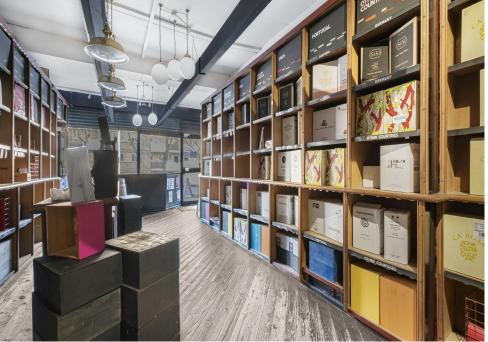

## Description

Ground floor retail unit offering a total floor area of 967 square feet. The current configuration allows for a sales area of 684 square feet and a back office/staff/stock area of 283 square feet.

The unit would suit a variety of retail sectors. The unit, which is next to Scotch Meats Stores is in a parade of retail units offering a wide variety of services including restaurants, coffee shops and newsagents.