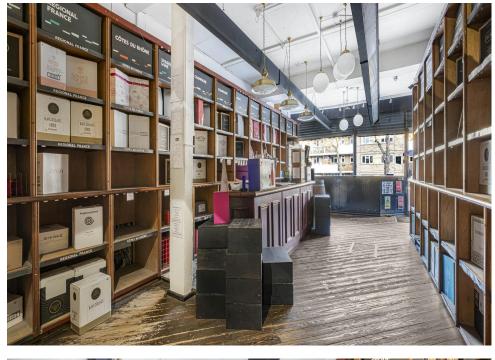

## Description

Ground floor retail unit offering a total floor area of 967 square feet. The current configuration allows for a sales area of 684 square feet and a back office/staff/stock area of 283 square feet.

The unit would suit a variety of retail sectors. The unit, which is next to Scotch Meats Stores is in a parade of retail units offering a wide variety of services including restaurants, coffee shops and newsagents.