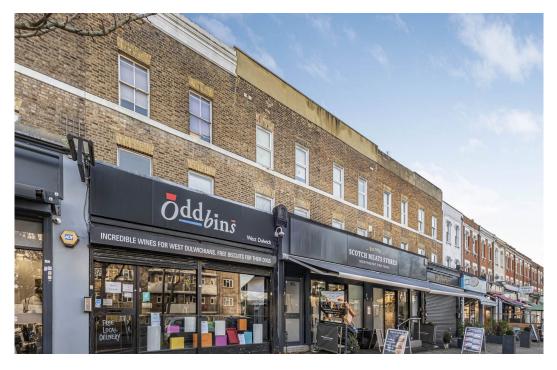

## TO LET

95 Rosendale Road, West Dulwich, London, SE21 8EZ

967 sq ft

West Dulwich retail opportunity

## Location

Ideal opportunity to acquire a retail/office in an established poplar local retail parade in West Dulwich.

This commercial/retail local parade is set within a high residential location - located on Rosendale Road close to the junction with Idminston Road.

# Key points

- Ground floor retail unit 967 square feet
- Located within a local mixed use parade
- New Lease direct from the Landlord
- Previously trading as Oddbins Now vacant
- Rent £30,000 per annum exclusive
- High residential area
- Would suit a variety of retails sectors
- Rates payable approximately £9,000