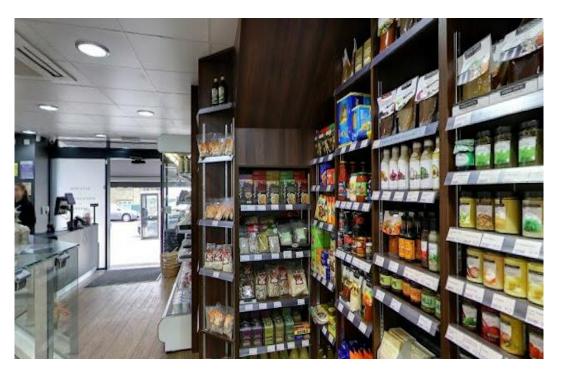

## Description

Ground floor retail unit offering a total floor area of 967 square feet. The current configuration allows for a sales area of 684 square feet and a back office/staff/stock area of 283 square feet.

The unit would suit a variety of retail sectors. The unit, which is next to Scotch Meats Stores is in a parade of retail units offering a wide variety of services including restaurants, coffee shops and newsagents.