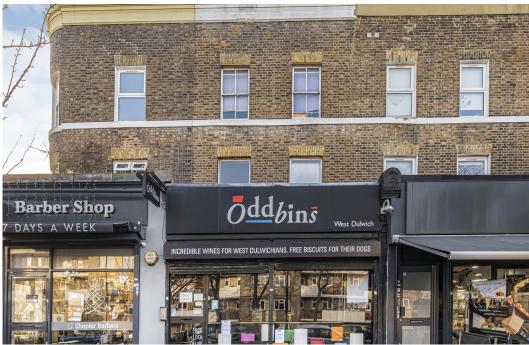

## TO LET

95 Rosendale Road, West Dulwich, London, SE21 8EZ

967 sq ft

West Dulwich retail opportunity

## Location

Ideal opportunity to acquire a retail/office in an established poplar local retail parade in West Dulwich.

This commercial/retail local parade is set within a high residential location - located on Rosendale Road close to the junction with Idminston Road.

# Key points

- Ground floor retail unit 967 square feet
- Located within a local mixed use parade
- New Lease direct from the Landlord
- Previously trading as Oddbins Now vacant
- Rent £30,000 per annum exclusive
- High residential area
- Would suit a variety of retails sectors
- Rates payable approximately £9,000