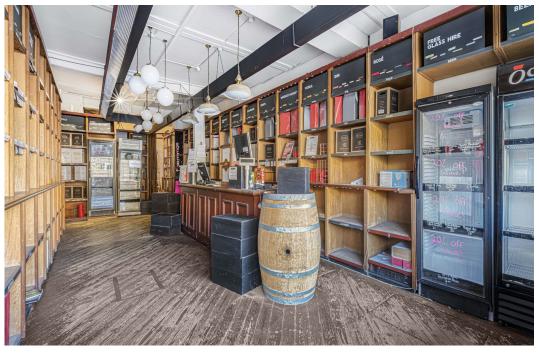

## Description

Ground floor retail unit offering a total floor area of 967 square feet. The current configuration allows for a sales area of 684 square feet and a back office/staff/stock area of 283 square feet.

The unit would suit a variety of retail sectors. The unit, which is next to Scotch Meats Stores is in a parade of retail units offering a wide variety of services including restaurants, coffee shops and newsagents.