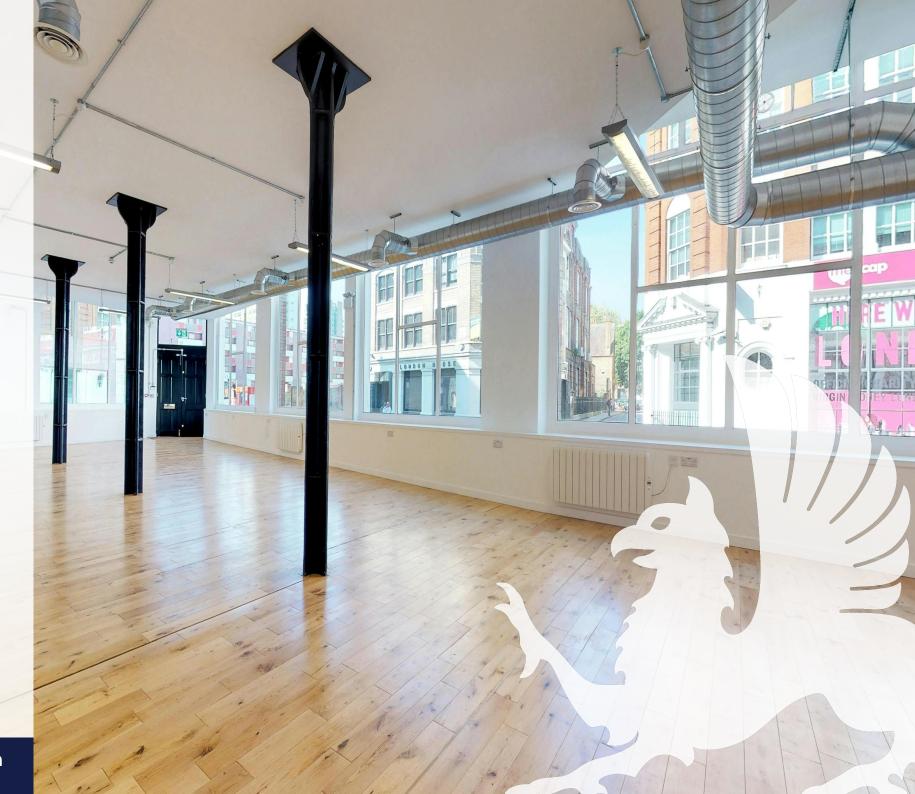

## **Description**

Stunning ground and lower ground floor showroom offices just off Old Street.

The unit has generous floor to ceiling height on both floors, large open plan floorplates finished to an excellent standard with solid oak flooring, exposed air ventilation system and an abundance of original features such as the original columns, exposed brickwork, fireplaces and large windows providing light to both floors and each floor benefitting from WC facilities.

The unit will be of interest to creative office occupiers and also showroom users who will benefit from the substantial frontage.

### **Key points**

- Ground floor 1,669 square feet
- Lower ground floor 2,288 square feet
- Good floor to ceiling heights
- Solid oak flooring and exposed original features
- Shower
- Air ventilation system
- Alarm system
- · Kitchen on each floor