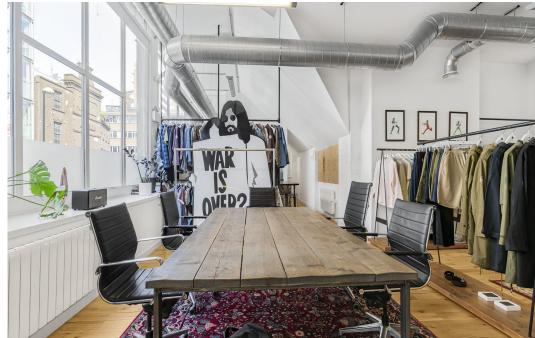

## **Description**

Stunning ground and lower ground floor showroom offices just off Old Street.

The unit has generous floor to ceiling height on both floors, large open plan floorplates finished to an excellent standard with solid oak flooring, exposed air ventilation system and an abundance of original features such as the original columns, exposed brickwork, fireplaces and large windows providing light to both floors and each floor benefitting from WC facilities.

The unit will be of interest to creative office occupiers and also showroom users who will benefit from the substantial frontage.

### **Key points**

- Ground floor 1,669 square feet
- Lower ground floor 2,288 square feet
- Good floor to ceiling heights
- Solid oak flooring and exposed original features
- Shower
- Air ventilation system
- Alarm system
- · Kitchen on each floor