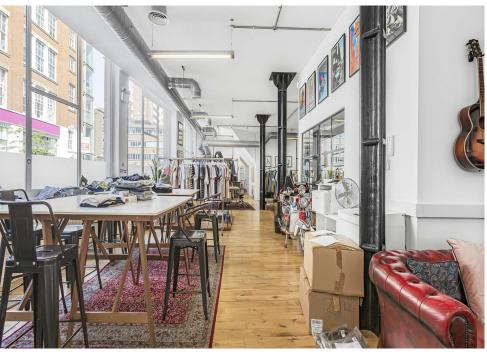

## **Description**

Stunning ground and lower ground floor showroom offices just off Old Street.

The unit has generous floor to ceiling height on both floors, large open plan floorplates finished to an excellent standard with solid oak flooring, exposed air ventilation system and an abundance of original features such as the original columns, exposed brickwork, fireplaces and large windows providing light to both floors and each floor benefitting from WC facilities.

The unit will be of interest to creative office occupiers and also showroom users who will benefit from the substantial frontage.