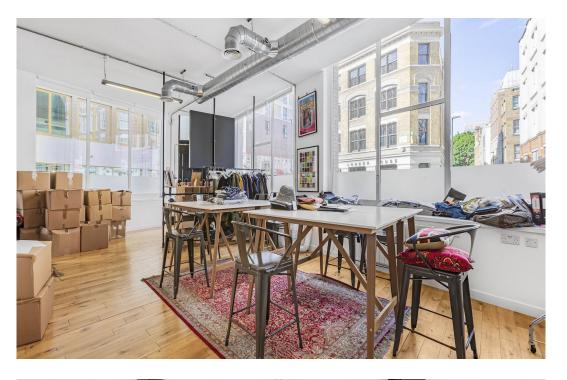

## **Description**

Stunning ground and lower ground floor showroom offices just off Old Street.

The unit has generous floor to ceiling height on both floors, large open plan floorplates finished to an excellent standard with solid oak flooring, exposed air ventilation system and an abundance of original features such as the original columns, exposed brickwork, fireplaces and large windows providing light to both floors and each floor benefitting from WC facilities.

The unit will be of interest to creative office occupiers and also showroom users who will benefit from the substantial frontage.

### **Key points**

- Ground floor 1,669 square feet
- Lower ground floor 2,288 square feet
- Good floor to ceiling heights
- Solid oak flooring and exposed original features
- Shower
- Air ventilation system
- Alarm system
- · Kitchen on each floor