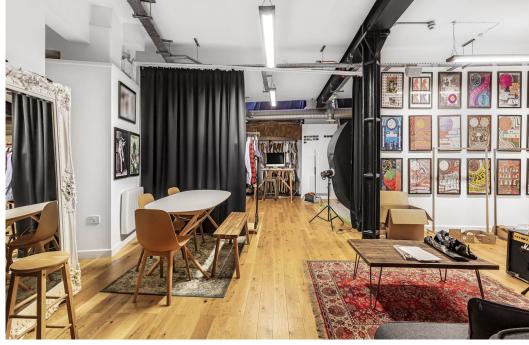

## **Description**

Stunning ground and lower ground floor showroom offices just off Old Street.

The unit has generous floor to ceiling height on both floors, large open plan floorplates finished to an excellent standard with solid oak flooring, exposed air ventilation system and an abundance of original features such as the original columns, exposed brickwork, fireplaces and large windows providing light to both floors and each floor benefitting from WC facilities.

The unit will be of interest to creative office occupiers and also showroom users who will benefit from the substantial frontage.

### **Key points**

- Ground floor 1,669 square feet
- Lower ground floor 2,288 square feet
- Good floor to ceiling heights
- Solid oak flooring and exposed original features
- Shower
- Air ventilation system
- Alarm system
- · Kitchen on each floor