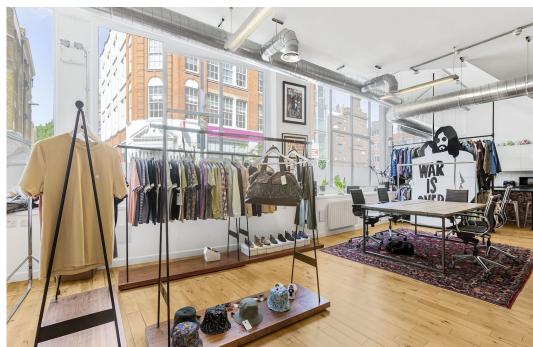

## **Description**

Stunning ground and lower ground floor showroom offices just off Old Street.

The unit has generous floor to ceiling height on both floors, large open plan floorplates finished to an excellent standard with solid oak flooring, exposed air ventilation system and an abundance of original features such as the original columns, exposed brickwork, fireplaces and large windows providing light to both floors and each floor benefitting from WC facilities.

The unit will be of interest to creative office occupiers and also showroom users who will benefit from the substantial frontage.

### **Key points**

- Ground floor 1,669 square feet
- Lower ground floor 2,288 square feet
- Good floor to ceiling heights
- Solid oak flooring and exposed original features
- Shower
- Air ventilation system
- Alarm system
- · Kitchen on each floor