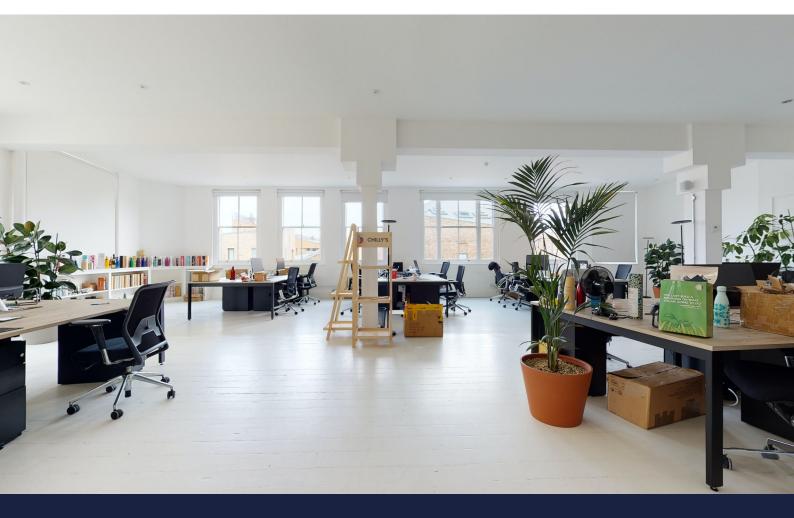

#### Description

2,140 sq. ft. media style, warehouse conversion located on the third floor in the fashionable Perseverance Works.

A brand new, split system, air-conditioning unit will be installed in the office, which will purify and dehumidify the air, and with the addition of an ioniser, can assist towards preventing transfer of infections

#### Specification

Excellent natural light

Open plan

Timber floors

Goods and passenger lift

Kitchenette

Warehouse conversion

Shower

Air conditioning

Parking space available by separate arrangement

Units available separately or as a whole