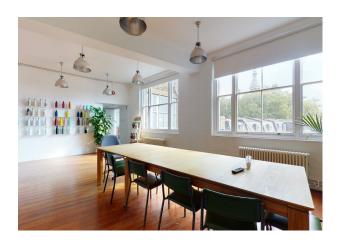

#### Description

2,140 sq. ft. media style, warehouse conversion located on the third floor in the fashionable Perseverance Works.

A brand new, split system, air-conditioning unit will be installed in the office, which will purify and dehumidify the air, and with the addition of an ioniser, can assist towards preventing transfer of infections

#### Specification

Excellent natural light

Open plan

Timber floors

Goods and passenger lift

Kitchenette

Warehouse conversion

Shower