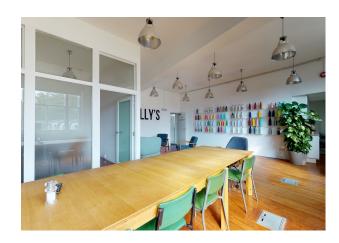

#### Description

2,140 sq. ft. media style, warehouse conversion located on the third floor in the fashionable Perseverance Works.

A brand new, split system, air-conditioning unit will be installed in the office, which will purify and dehumidify the air, and with the addition of an ioniser, can assist towards preventing transfer of infections

#### Specification

Excellent natural light

Open plan

Timber floors

Goods and passenger lift

Kitchenette

Warehouse conversion

Shower