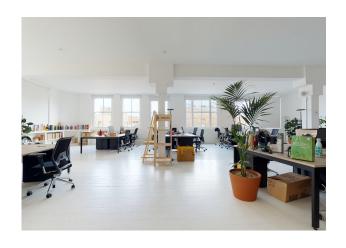

#### Description

2,140 sq. ft. media style, warehouse conversion located on the third floor in the fashionable Perseverance Works.

A brand new, split system, air-conditioning unit will be installed in the office, which will purify and dehumidify the air, and with the addition of an ioniser, can assist towards preventing transfer of infections

#### Specification

Excellent natural light

Open plan

Timber floors

Goods and passenger lift

Kitchenette

Warehouse conversion

Shower

Air conditioning

Parking space available by separate arrangement

Units available separately or as a whole