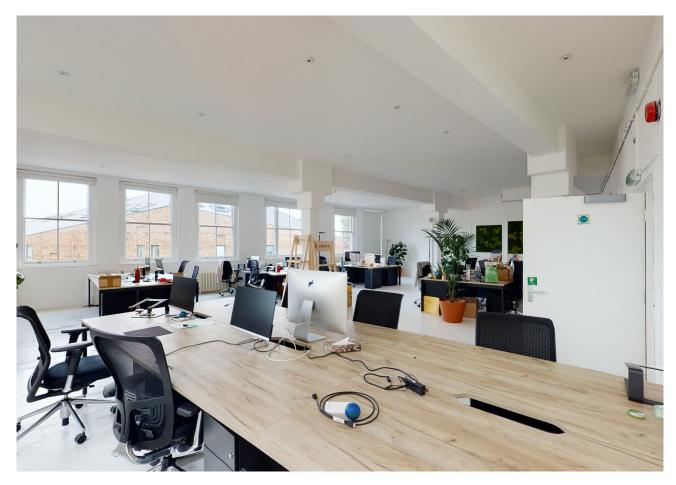

#### Description

2,140 sq. ft. media style, warehouse conversion located on the third floor in the fashionable Perseverance Works.

A brand new, split system, air-conditioning unit will be installed in the office, which will purify and dehumidify the air, and with the addition of an ioniser, can assist towards preventing transfer of infections

#### Specification

Excellent natural light

Open plan

Timber floors

Goods and passenger lift

Kitchenette

Warehouse conversion

Shower