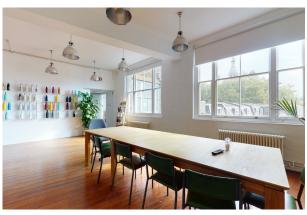

#### Description

2,140 sq. ft. media style, warehouse conversion located on the third floor in the fashionable Perseverance Works.

A brand new, split system, air-conditioning unit will be installed in the office, which will purify and dehumidify the air, and with the addition of an ioniser, can assist towards preventing transfer of infections

#### Specification

Excellent natural light

Open plan

Timber floors

Goods and passenger lift

Kitchenette

Warehouse conversion

Shower