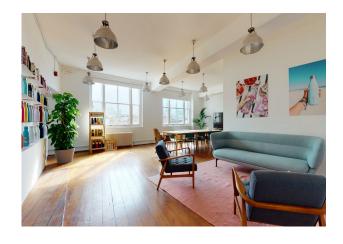

#### Description

2,140 sq. ft. media style, warehouse conversion located on the third floor in the fashionable Perseverance Works.

A brand new, split system, air-conditioning unit will be installed in the office, which will purify and dehumidify the air, and with the addition of an ioniser, can assist towards preventing transfer of infections

#### Specification

Excellent natural light

Open plan

Timber floors

Goods and passenger lift

Kitchenette

Warehouse conversion

Shower