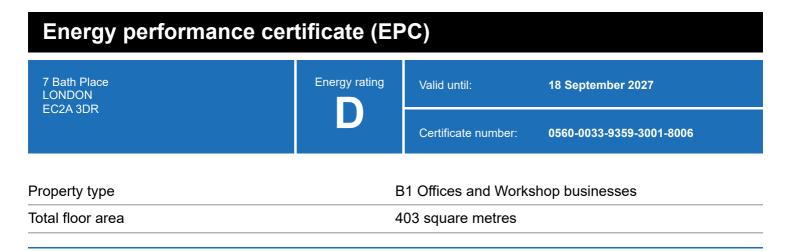

## **Energy rating and score**

This property's energy rating is D.

Properties get a rating from A+ (best) to G (worst) and a score.

The better the rating and score, the lower your property's carbon emissions are likely to be.