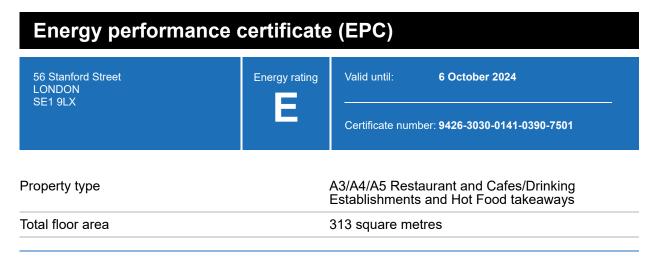

### **Energy rating and score**

This property's current energy rating is E.

Properties get a rating from A+ (best) to G (worst) and a score.

The better the rating and score, the lower your property's carbon emissions are likely to be.