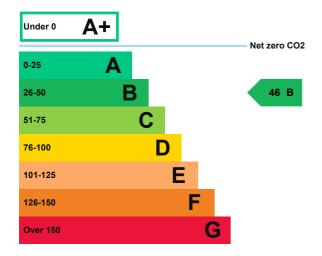

### **Energy rating and score**

This property's energy rating is B.

Properties get a rating from A+ (best) to G (worst) and a score.

The better the rating and score, the lower your property's carbon emissions are likely to be.