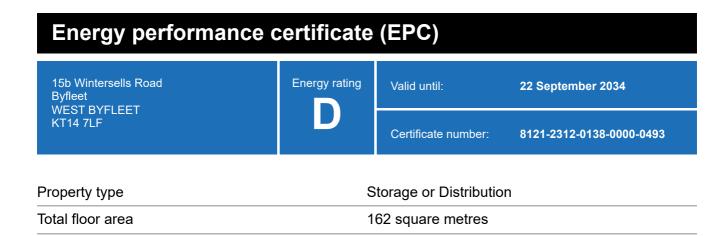

### **Energy rating and score**

This property's energy rating is D.

Properties get a rating from A+ (best) to G (worst) and a score.

The better the rating and score, the lower your property's carbon emissions are likely to be.