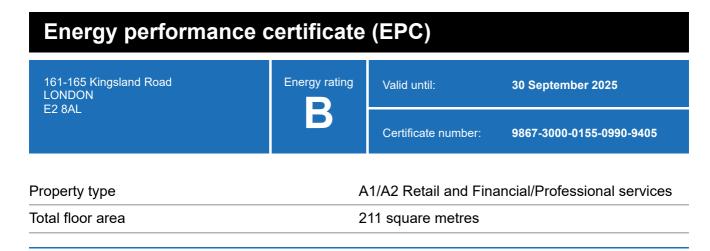

## **Energy rating and score**

This property's energy rating is B.

Properties get a rating from A+ (best) to G (worst) and a score.

The better the rating and score, the lower your property's carbon emissions are likely to be.