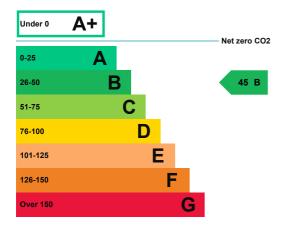

## **Energy rating and score**

This property's energy rating is B.

Properties get a rating from A+ (best) to G (worst) and a score.

The better the rating and score, the lower your property's carbon emissions are likely to be.

# Breakdown of this property's energy performance

| Main heating fuel                          | Grid Supplied Electricity       |
|--------------------------------------------|---------------------------------|
| Building environment                       | Heating and Natural Ventilation |
| Assessment level                           | 3                               |
| Building emission rate (kgCO2/m2 per year) | 66.46                           |