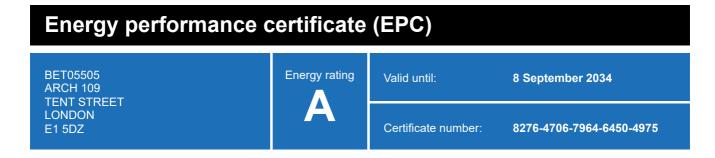

#### **Energy rating and score**

This property's energy rating is A.

Properties get a rating from A+ (best) to G (worst) and a score.

The better the rating and score, the lower your property's carbon emissions are likely to be.

## Breakdown of this property's energy performance

| Main heating fuel                          | Other         |
|--------------------------------------------|---------------|
| Building environment                       | Unconditioned |
| Assessment level                           | 3             |
| Building emission rate (kgCO2/m2 per year) | 1.54          |
| Primary energy use (kWh/m2 per year)       | 17            |