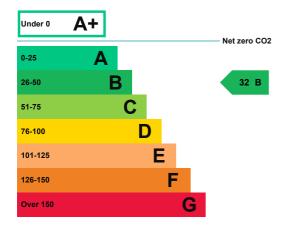

### **Energy rating and score**

This property's energy rating is B.

Properties get a rating from A+ (best) to G (worst) and a score.

The better the rating and score, the lower your property's carbon emissions are likely to be.