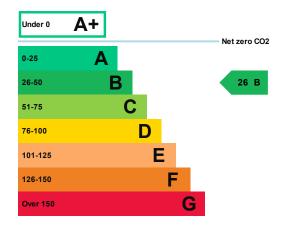

## **Energy rating and score**

This property's energy rating is B.

Properties get a rating from A+ (best) to G (worst) and a score.

The better the rating and score, the lower your property's carbon emissions are likely to be.

# How this property compares to others

Properties similar to this one could have ratings:

| If newly built                   | 29 B |
|----------------------------------|------|
| If typical of the existing stock | 78 D |