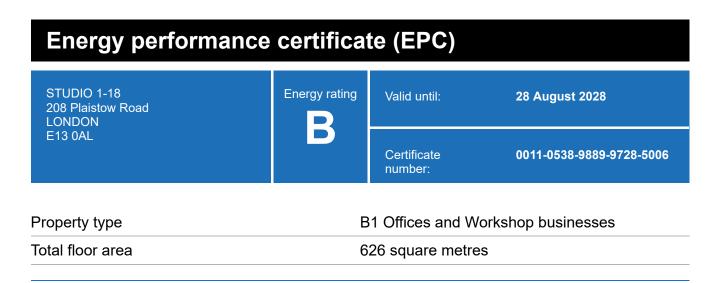

## **Energy rating and score**

This property's energy rating is B.

Properties get a rating from A+ (best) to G (worst) and a score.

The better the rating and score, the lower your property's carbon emissions are likely to be.

## Breakdown of this property's energy performance

| Main heating fuel                          | Natural Gas                        |
|--------------------------------------------|------------------------------------|
| Building environment                       | Heating and Mechanical Ventilation |
| Assessment level                           | 4                                  |
| Building emission rate (kgCO2/m2 per year) | 10.25                              |
| Primary energy use (kWh/m2 per year)       | 57                                 |