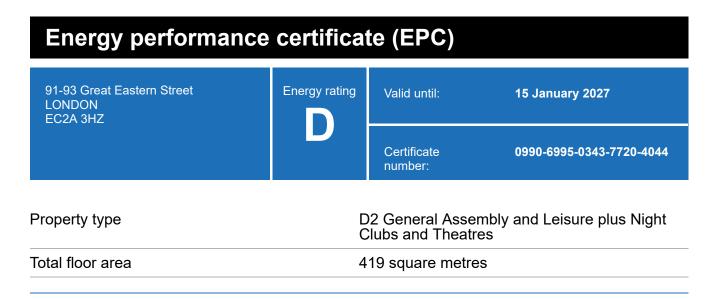

## **Energy rating and score**

This property's energy rating is D.

Properties get a rating from A+ (best) to G (worst) and a score.

The better the rating and score, the lower your property's carbon emissions are likely to be.