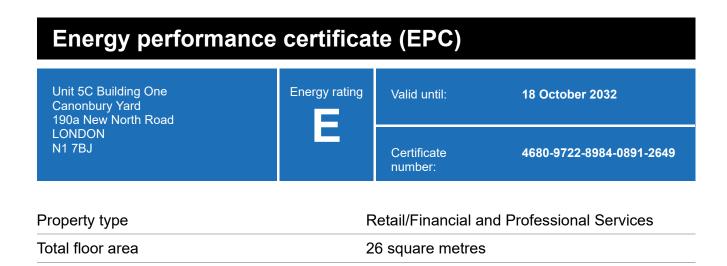

### **Energy rating and score**

This property's energy rating is E.

Properties get a rating from A+ (best) to G (worst) and a score.

The better the rating and score, the lower your property's carbon emissions are likely to be.

1 of 3