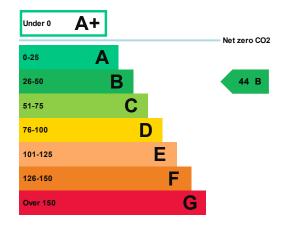

## **Energy rating and score**

This property's energy rating is B.

Properties get a rating from A+ (best) to G (worst) and a score.

The better the rating and score, the lower your property's carbon emissions are likely to be.