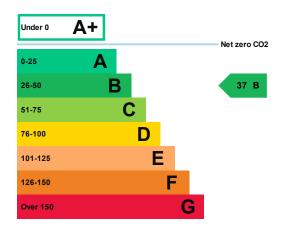

### Energy rating and score

This property's energy rating is B.

Properties get a rating from A+ (best) to G (worst) and a score.

The better the rating and score, the lower your property's carbon emissions are likely to be.

## Breakdown of this property's energy performance

| Main heating fuel                          | Grid Supplied Electricity |
|--------------------------------------------|---------------------------|
| Building environment                       | Air Conditioning          |
| Assessment level                           | 3                         |
| Building emission rate (kgCO2/m2 per year) | 26.3                      |
| Primary energy use (kWh/m2 per year)       | 156                       |