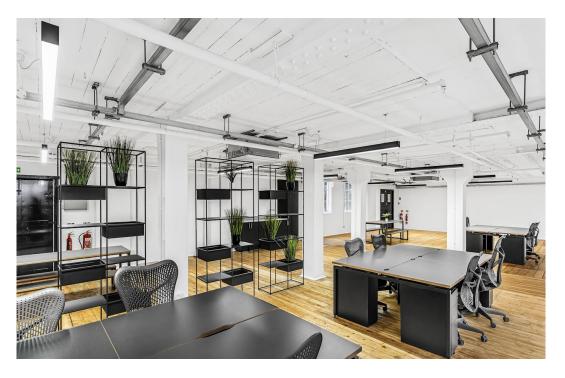

### **Description**

Comprising a newly refurbished open plan warehouse floor in a popular courtyard development which houses a number of creative occupiers.

The space benefits from excellent natural light, original timber flooring, new kitchen, new black LED cased lighting, air conditioning and currently has 12 workstations plus two large bench tables

# **Key points**

- Zetland House a creative Shoreditch business community
- Open plan
- Original timber flooring
- New kitchen

- Fitted with workstations and break out benching
- Bookable meeting rooms
- onsite porter