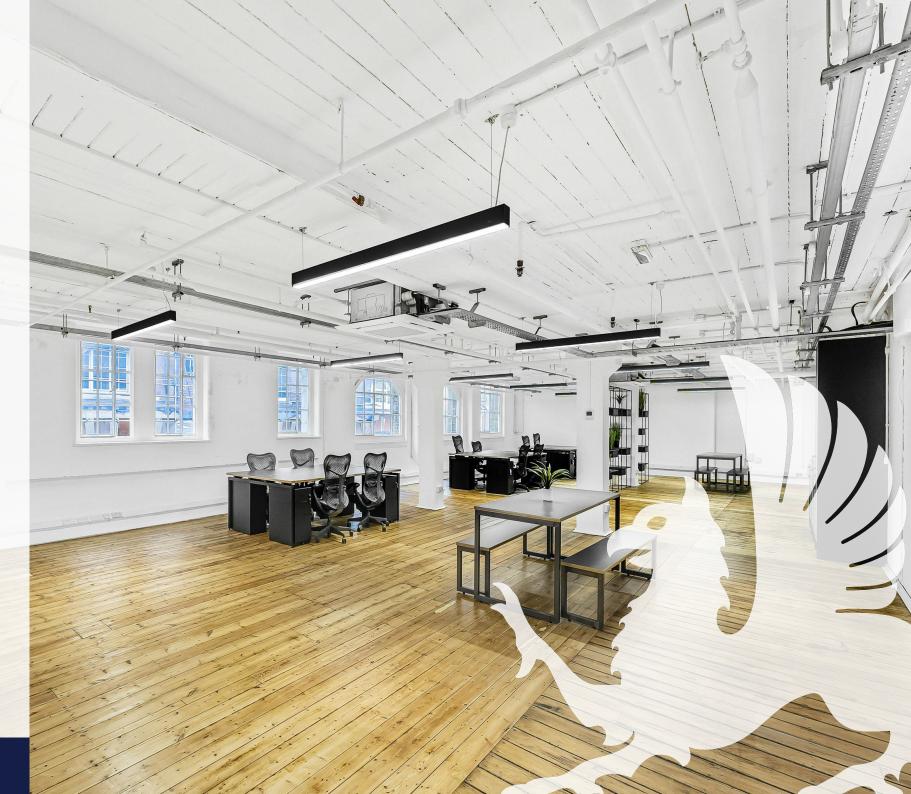

### **Description**

Comprising a newly refurbished open plan warehouse floor in a popular courtyard development which houses a number of creative occupiers.

The space benefits from excellent natural light, original timber flooring, new kitchen, new black LED cased lighting, air conditioning and currently has 12 workstations plus two large bench tables

# **Key points**

- Zetland House a creative Shoreditch business community
- Open plan
- Original timber flooring
- New kitchen

- Fitted with workstations and break out benching
- Bookable meeting rooms
- onsite porter