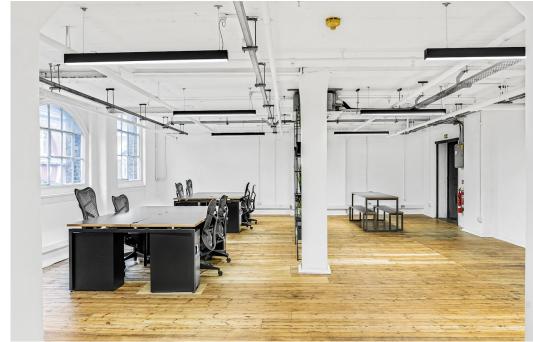

### **Description**

Comprising a newly refurbished open plan warehouse floor in a popular courtyard development which houses a number of creative occupiers.

The space benefits from excellent natural light, original timber flooring, new kitchen, new black LED cased lighting, air conditioning and currently has 12 workstations plus two large bench tables

# **Key points**

- Zetland House a creative Shoreditch business community
- Open plan
- Original timber flooring
- New kitchen

- Fitted with workstations and break out benching
- Bookable meeting rooms
- onsite porter