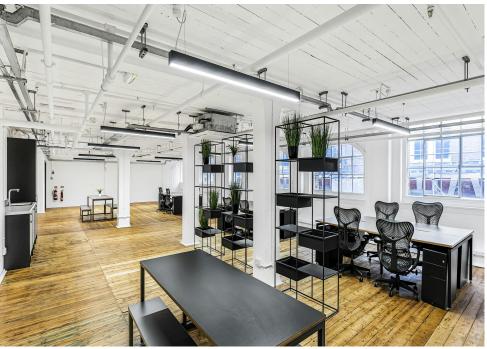

### **Description**

Comprising a newly refurbished open plan warehouse floor in a popular courtyard development which houses a number of creative occupiers.

The space benefits from excellent natural light, original timber flooring, new kitchen, new black LED cased lighting, air conditioning and currently has 12 workstations plus two large bench tables

# **Key points**

- Zetland House a creative Shoreditch business community
- Open plan
- Original timber flooring
- New kitchen

- Fitted with workstations and break out benching
- Bookable meeting rooms
- onsite porter