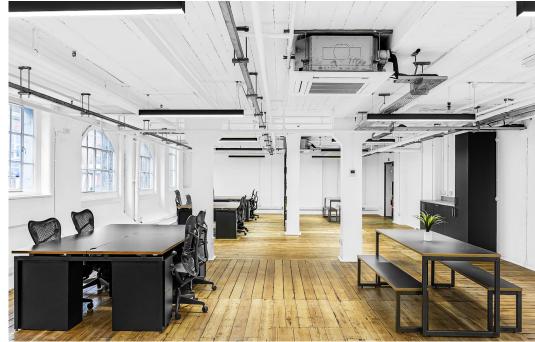

### **Description**

Comprising a newly refurbished open plan warehouse floor in a popular courtyard development which houses a number of creative occupiers.

The space benefits from excellent natural light, original timber flooring, new kitchen, new black LED cased lighting, air conditioning and currently has 12 workstations plus two large bench tables

# **Key points**

- Zetland House a creative Shoreditch business community
- Open plan
- Original timber flooring
- New kitchen

- Fitted with workstations and break out benching
- Bookable meeting rooms
- onsite porter