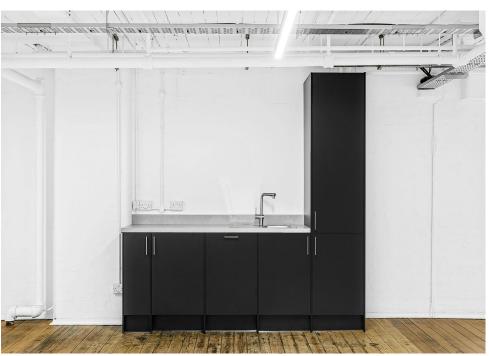

### **Description**

Comprising a newly refurbished open plan warehouse floor in a popular courtyard development which houses a number of creative occupiers.

The space benefits from excellent natural light, original timber flooring, new kitchen, new black LED cased lighting, air conditioning and currently has 12 workstations plus two large bench tables

# **Key points**

- Zetland House a creative Shoreditch business community
- Open plan
- Original timber flooring
- New kitchen

- Fitted with workstations and break out benching
- Bookable meeting rooms
- onsite porter