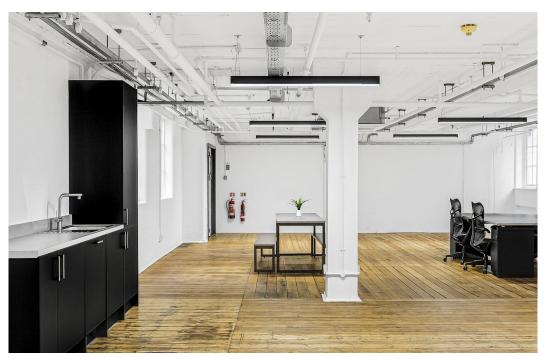

### **Description**

Comprising a newly refurbished open plan warehouse floor in a popular courtyard development which houses a number of creative occupiers.

The space benefits from excellent natural light, original timber flooring, new kitchen, new black LED cased lighting, air conditioning and currently has 12 workstations plus two large bench tables

# **Key points**

- Zetland House a creative Shoreditch business community
- Open plan
- Original timber flooring
- New kitchen

- Fitted with workstations and break out benching
- Bookable meeting rooms
- onsite porter