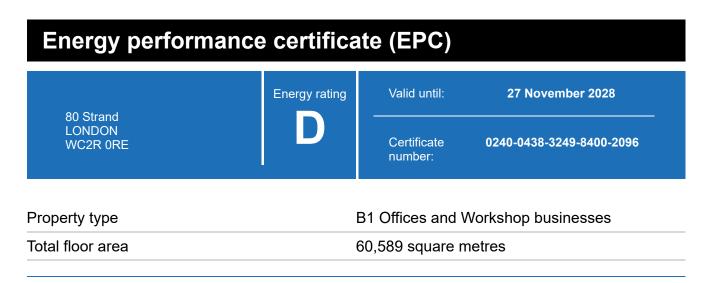

### **Energy rating and score**

This property's energy rating is D.

Properties get a rating from A+ (best) to G (worst) and a score.

The better the rating and score, the lower your property's carbon emissions are likely to be.