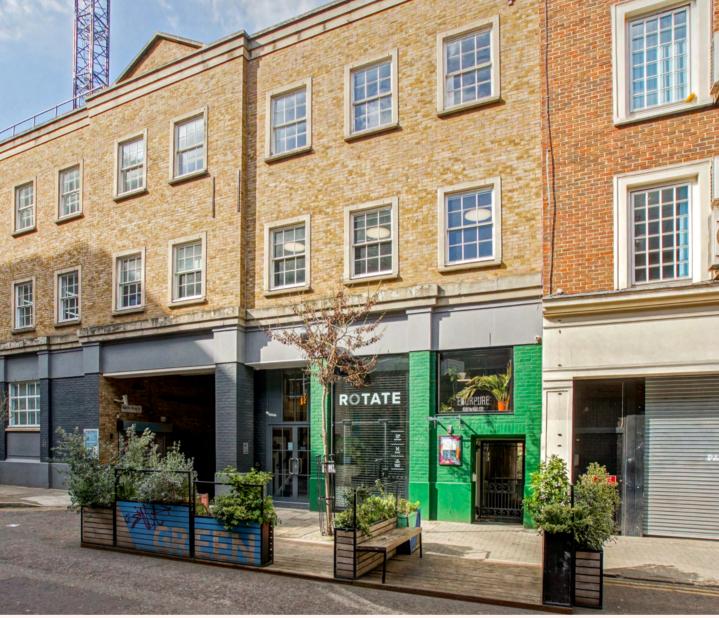

# Rivington Studios

Contemporary new, fully fitted 1,175 sq ft office to let. 12-18 desk capacity & meeting room

1 Bath Place, Shoreditch, EC2

at

Rivington Studios offers high-quality contemporary office space with incredible natural light. The expansive glazed entrance lobby leads to three stunning floors, with the 3rd floor available to rent on an all-inclusive basis

Third floor fit out

Rivington Studios

Set in the heart of Shoreditch, the building is surrounded by the city's best boutique hotels, bars restaurants and cafés. Positioned closely to Liverpool Street Station and benefiting from Crossrail connections