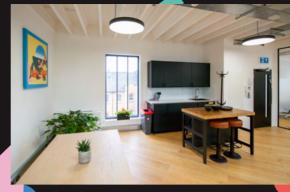

- Communal WC and shower facilities
- Air conditioning
- Secure bicycle storage
- High-quality wooden flooring
- Contemporary finishes
- Secure entry system
- High speed fibre internet

Third Floor photos

Third floor fit out

Rivington Studios

Set in the heart of Shoreditch, the building is surrounded by the city's best boutique hotels, bars restaurants and cafés. Positioned closely to Liverpool Street Station and benefiting from Crossrail connections