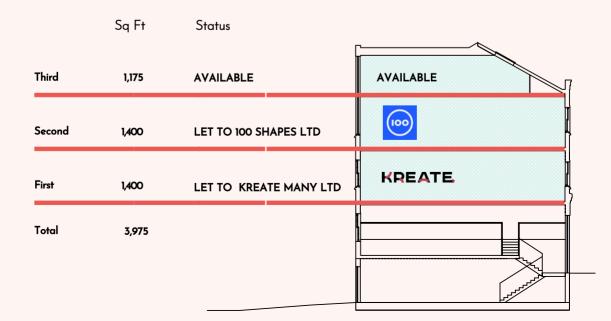

# Rivington Studios

Contemporary new, fully fitted 1,175 sq ft office to let. 12-18 desk capacity & meeting room

1 Bath Place, Shoreditch, EC2

at

Rivington Studios offers high-quality contemporary office space with incredible natural light. The expansive glazed entrance lobby leads to three stunning floors, with the 3rd floor available to rent on an all-inclusive basis

## Terms

£100,000 per annum inclusive of service charge, insurance and business rates