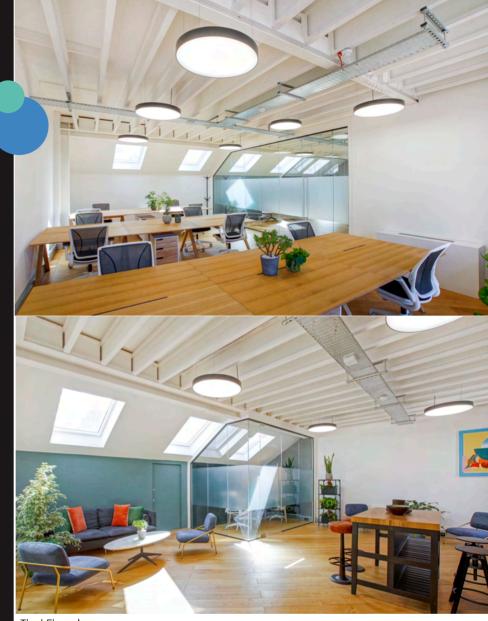

- Communal WC and shower facilities
- Air conditioning
- Secure bicycle storage
- High-quality wooden flooring
- Contemporary finishes
- Secure entry system
- High speed fibre internet

Third Floor photos

Third floor fit out

Rivington Studios

Set in the heart of Shoreditch, the building is surrounded by the city's best boutique hotels, bars restaurants and cafés. Positioned closely to Liverpool Street Station and benefiting from Crossrail connections