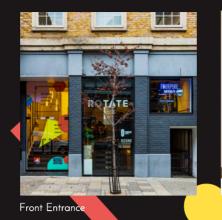

1,175 sq ft office to let. 12-18 desk capacity & meeting room

1 Bath Place, Shoreditch, EC2

at



Rivington Studios offers high-quality contemporary office space with incredible natural light. The expansive glazed entrance lobby leads to three stunning floors, with the 3rd floor available to rent on an all-inclusive basis



- Communal WC and shower facilities
- Air conditioning
- Secure bicycle storage
- High-quality wooden flooring
- Contemporary finishes
- Secure entry system
- High speed fibre internet



Third Floor photos



Third floor fit out







Rivington Studios



Set in the heart of Shoreditch, the building is surrounded by the city's best boutique hotels, bars restaurants and cafés. Positioned closely to Liverpool Street Station and benefiting from Crossrail connections



ntrance Foyer



#### Office Occupiers

- Adobe Systems 1.
- 2. Google Campus
- 3. WeWork
- 4. Amazon
- Farfetch John Brown Media
- **HUT Architects**
- Olivia Burton
- Sophia Webster 9.
- 10. Mother

#### Retail Occupiers

- Mr. Start
- 2. Tommy Guns
- 3. Oliver Spencer
- APC 4.

10.

- NudieJeans
- Sneakersnstuff

Goodhood

- 7. Boxpark
- Whistles 8.
- 9. NikeLab

#### Coffee/Restaurants/Bars

- Fix 126 1.
- 2. The Attendant
- 3. Jones Family Project
- Golden Bee
- Collooh Callay
- Pizza Pilgrims Blacklock
- Barboun
- 9. Gloria 10. Ozone Coffee

### Hotels

- Nobu Hotel
- The Hoxton Hotel 2.
- Z Hotel
- Montcalm
- Citizen M
- Mondrian
- Courthouse
- Boundary London
- Hart Shoreditch Hotel
- art'otel (coming soon)



Rear Courtyard



Breakout & Kitchen



Brett Sullings 020 7729 7763 b