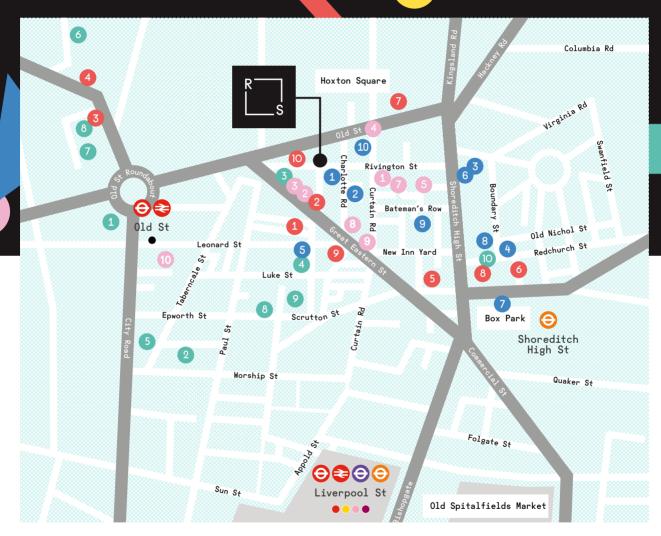

Third floor fit out

Rivington Studios

Set in the heart of Shoreditch, the building is surrounded by the city's best boutique hotels, bars restaurants and cafés. Positioned closely to Liverpool Street Station and benefiting from Crossrail connections

#### Office Occupiers

- Adobe Systems 1.
- 2. Google Campus
- 3. WeWork
- 4. Amazon
- Farfetch John Brown Media
- **HUT Architects**
- Olivia Burton
- Sophia Webster 9.
- 10. Mother

#### Retail Occupiers

- Mr. Start
- 2. Tommy Guns
- 3. Oliver Spencer
- APC 4.

10.

- NudieJeans
- Sneakersnstuff

Goodhood

- 7. Boxpark
- Whistles 8.
- 9. NikeLab

#### Coffee/Restaurants/Bars

- Fix 126 1.
- 2. The Attendant
- 3. Jones Family Project
- Golden Bee
- Collooh Callay
- Pizza Pilgrims Blacklock
- Barboun
- 9. Gloria 10. Ozone Coffee

### Hotels

- Nobu Hotel
- The Hoxton Hotel 2.
- Z Hotel
- Montcalm
- Citizen M
- Mondrian
- Courthouse
- Boundary London
- Hart Shoreditch Hotel
- art'otel (coming soon)

Rear Courtyard

Breakout & Kitchen