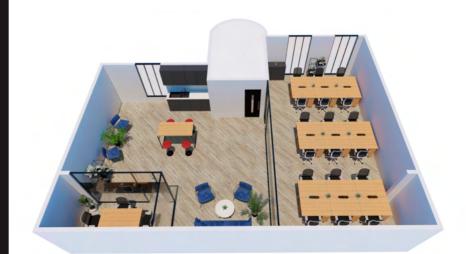

# Rivington Studios

Contemporary new, fully fitted 1,175 sq ft office to let. 12-18 desk capacity & meeting room

1 Bath Place, Shoreditch, EC2

at

Rivington Studios offers high-quality contemporary office space with incredible natural light. The expansive glazed entrance lobby leads to three stunning floors, with the 3rd floor available to rent on an all-inclusive basis

Third floor fit out

Rivington Studios

Set in the heart of Shoreditch, the building is surrounded by the city's best boutique hotels, bars restaurants and cafés. Positioned closely to Liverpool Street Station and benefiting from Crossrail connections