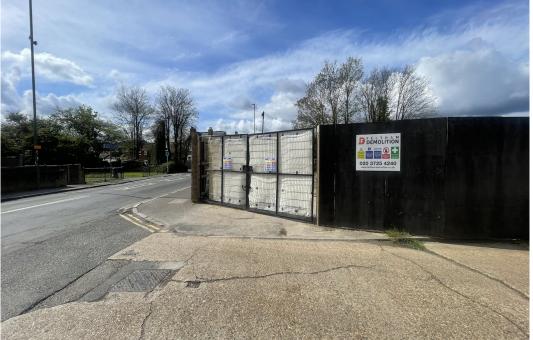

# Description

The site was formerly a two-storey building which was demolished in recent months. Planning summary:

The scheme has consent from Spelthorne Borough Council for thirteen residential units over a three-storey building, comprising; four one-bed flats and nine two-bed flats plus fifteen under-croft car parking spaces. The CIL payments in relation to the consented scheme come to £152,981. Nil Section 106 and nil social or affordable housing provision.

# Key points

- Planning consent for thirteen residential units (four x one bed flats and nine x two bed flats) plus car parking.
- Further details and plans available upon request
- Formerly a two-storey office building, now demolished
- Close to Staines Railway Station providing easy access to Waterloo