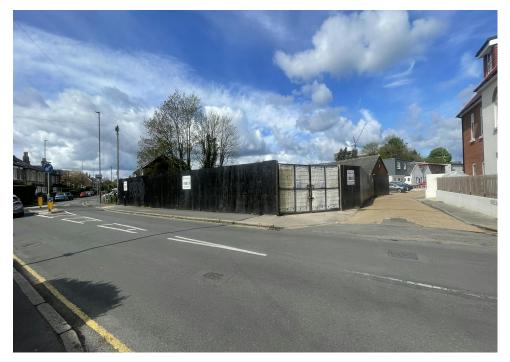

# Description

The site was formerly a two-storey building which was demolished in recent months. Planning summary:

The scheme has consent from Spelthorne Borough Council for thirteen residential units over a three-storey building, comprising; four one-bed flats and nine two-bed flats plus fifteen under-croft car parking spaces. The CIL payments in relation to the consented scheme come to £152,981. Nil Section 106 and nil social or affordable housing provision.

# Location

The site is located on the junction of Drakes Road and Greasham Road- just 0.2 miles away from Staines Train Station (two minutes' walk), which offers a connection time to Waterloo of 38 minutes, and a connection time to Clapham Junction of 25 minutes.