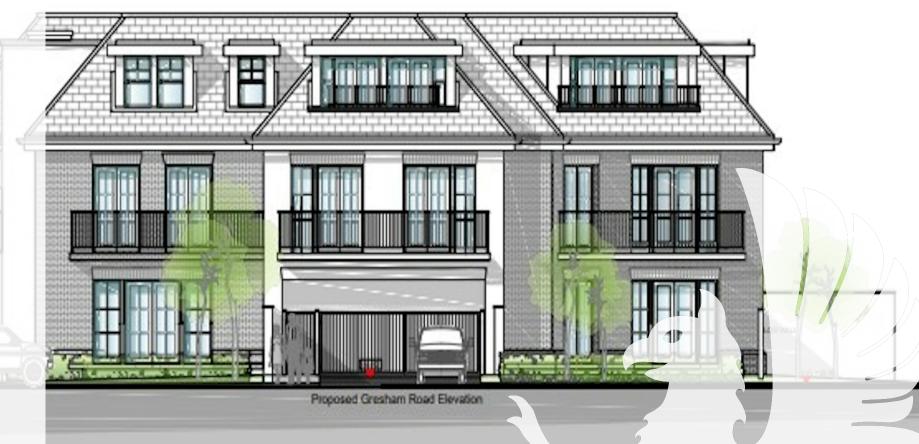

# Description

The site was formerly a two-storey building which was demolished in recent months. Planning summary:

The scheme has consent from Spelthorne Borough Council for thirteen residential units over a three-storey building, comprising; four one-bed flats and nine two-bed flats plus fifteen under-croft car parking spaces. The CIL payments in relation to the consented scheme come to £152,981. Nil Section 106 and nil social or affordable housing provision.

# Key points

- Planning consent for thirteen residential units (four x one bed flats and nine x two bed flats) plus car parking.
- Further details and plans available upon request
- Formerly a two-storey office building, now demolished
- Close to Staines Railway Station providing easy access to Waterloo