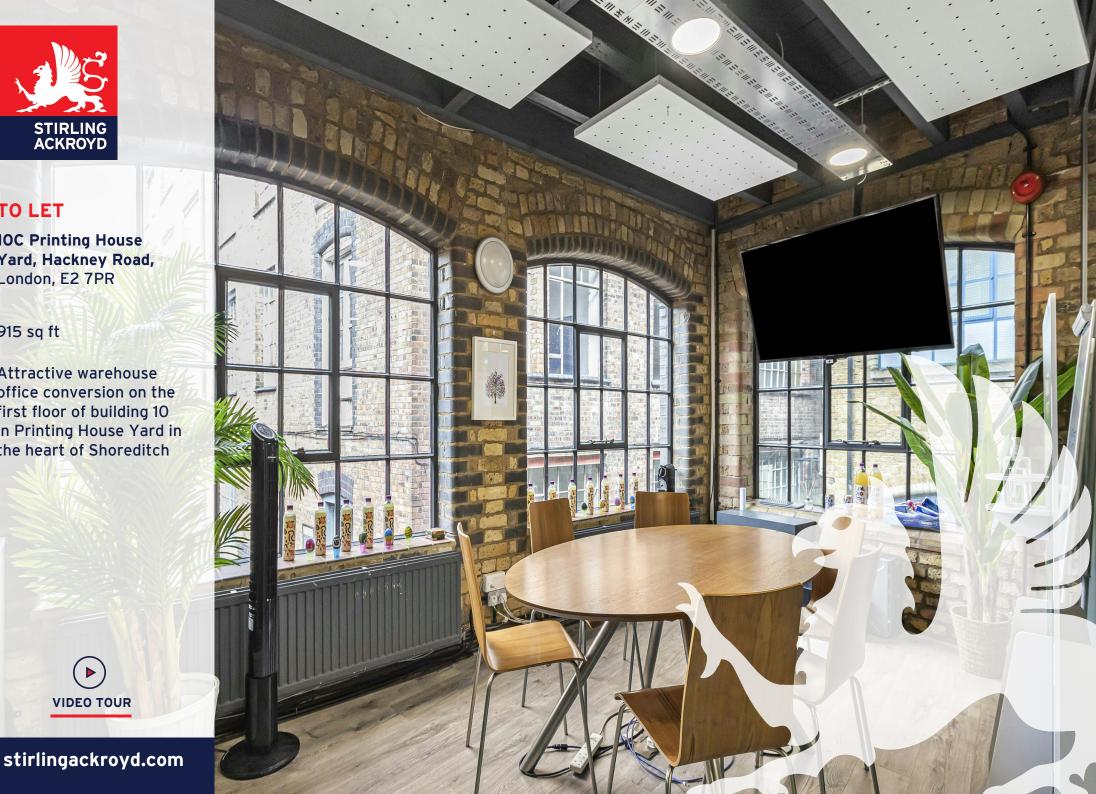

# TO LET

**10C Printing House** Yard, Hackney Road, London, E2 7PR

#### 915 sq ft

Attractive warehouse office conversion on the first floor of building 10 in Printing House Yard in the heart of Shoreditch

 $(\mathbf{b})$ 

**VIDEO TOUR** 

### Description

The office is located on the first floor of building 10 and provides a largely open plan working environment benefitting from many original warehouse characteristics including Crittall windows, engineered wooden flooring, exposed brickwork and suspended lighting.

The unit also offers WC and kitchenette facilities and a large glazed meeting room. The current arrangement offers sixteen desks alongside a six to eight person meeting room.

# Key points

- Total space 915 square feet
- Open plan layout
- Fantastic natural light via the character Crittall windows
- Exposed brickwork

- Engineered wooden floors
- Fully glazed meeting room
- Currently configured for sixteen desks
- Located in desirable courtyard location