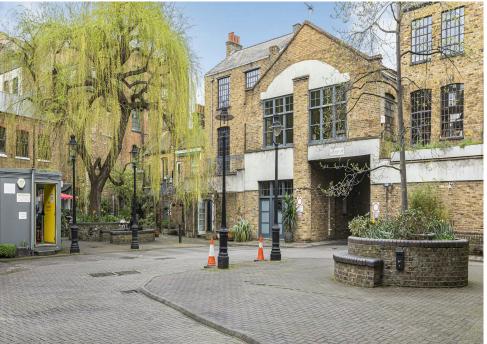

# Location

Printing House Yard is an attractive cobbled estate, popular with creatives, located in the heart of Shoreditch. The estate is surrounded by many shops, restaurants and bars including The Bike Shed Cafe, Pizza Pilgrims, Barrio East and Sticks & Sushi. Shoreditch High Street Station is a short walk from the office and Old Street Station is under a ten-minute walk, giving easy access to the Northern Line and National Rail services. The development attracts a mix of occupiers including architects, fashion designers and creative agencies.