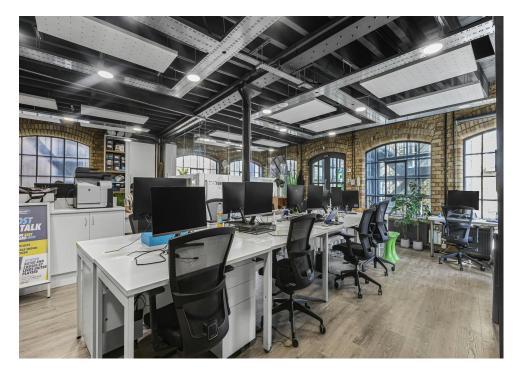

### Description

The office is located on the first floor of building 10 and provides a largely open plan working environment benefitting from many original warehouse characteristics including Crittall windows, engineered wooden flooring, exposed brickwork and suspended lighting.

The unit also offers WC and kitchenette facilities and a large glazed meeting room. The current arrangement offers sixteen desks alongside a six to eight person meeting room.

# Key points

- Total space 915 square feet
- Open plan layout
- Fantastic natural light via the character Crittall windows
- Exposed brickwork

- Engineered wooden floors
- Fully glazed meeting room
- Currently configured for sixteen desks
- Located in desirable courtyard location