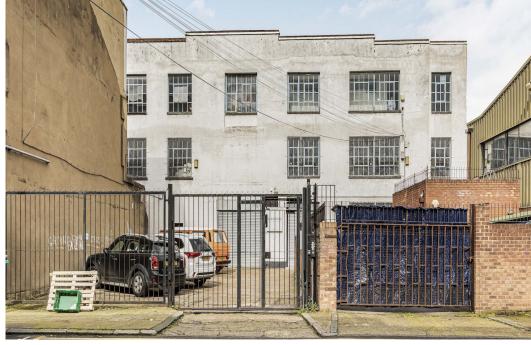

#### Location

The building is situated on the north side of Vyner Street. Start-ups are located in the area, alongside some of the most upcoming names in tech, media and other creative business including; Vynewood Studio and Wild Island Films. The area is well served with an abundance of coffee shops, bars and restaurants including; Workshop Coffee and The Hive.