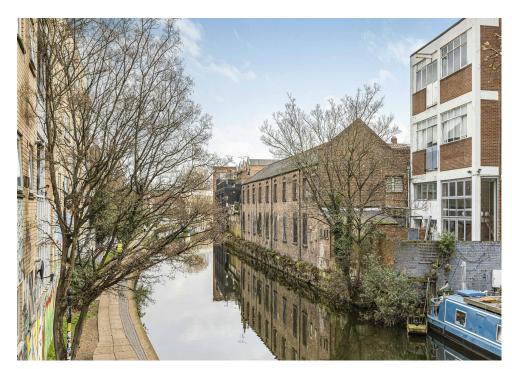

# TO LET

**45 Vyner Street,** London, E2 9DQ

4,233 sq ft

Amazing warehouse space overlooking the canal

# **Description**

Comprising the entire second floor of an authentic warehouse building fronting the canal, with great ceiling height and an abundance of natural light, the premises can be completely open plan if required.

#### Location

The building is situated on the north side of Vyner Street. Start-ups are located in the area, alongside some of the most upcoming names in tech, media and other creative business including; Vynewood Studio and Wild Island Films. The area is well served with an abundance of coffee shops, bars and restaurants including; Workshop Coffee and The Hive.