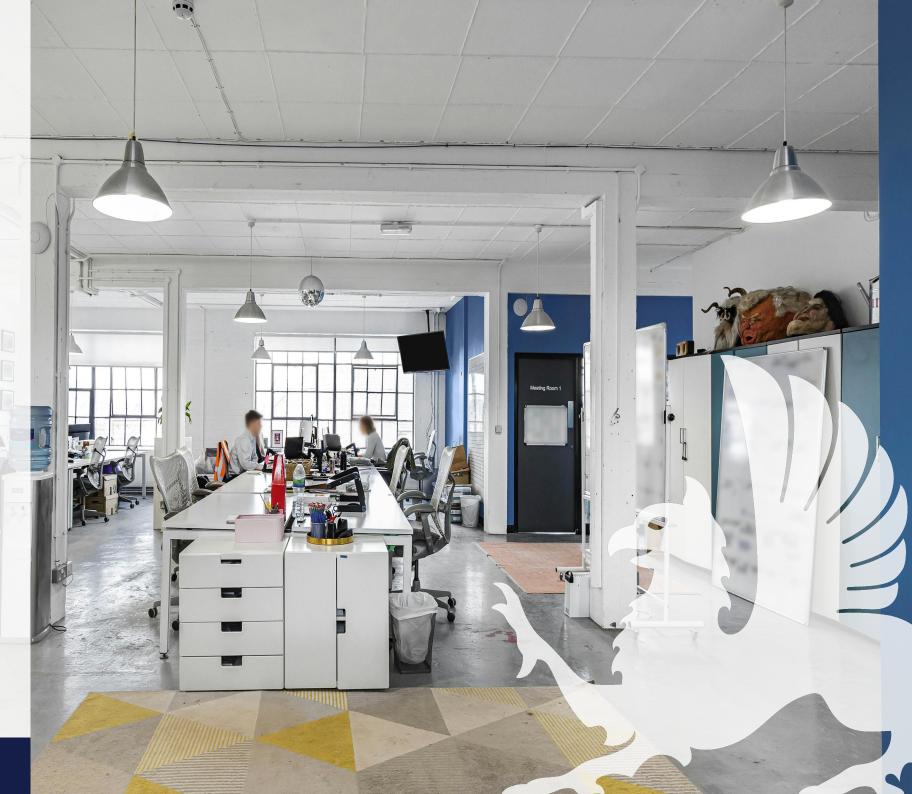

# **Description**

Comprising the entire second floor of an authentic warehouse building fronting the canal, with great ceiling height and an abundance of natural light, the premises can be completely open plan if required.

Currently arranged as three studios, each space having meeting areas and open plan desking.

The spaces would be suitable for creative and light industrial occupiers who may benefit from the goods lift and parking on site.

# **Key points**

- Total space 4,233 square feet
- Canal views
- Excellent natural light
- 24-hour access

- · Good floor to ceiling height
- Potential to create open plan floors
- The area is well served with coffee shops, bars and restaurants
- Cambridge Heath, London Fields and Bethnal Green Stations all close by