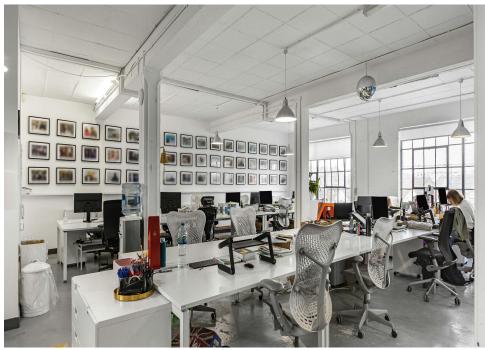

# **Description**

Comprising the entire second floor of an authentic warehouse building fronting the canal, with great ceiling height and an abundance of natural light, the premises can be completely open plan if required.

Currently arranged as three studios, each space having meeting areas and open plan desking.

The spaces would be suitable for creative and light industrial occupiers who may benefit from the goods lift and parking on site.

# **Key points**

- Total space 4,233 square feet
- Canal views
- Excellent natural light
- 24-hour access

- · Good floor to ceiling height
- Potential to create open plan floors
- The area is well served with coffee shops, bars and restaurants
- Cambridge Heath, London Fields and Bethnal Green Stations all close by