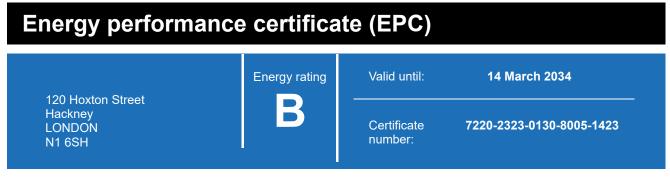

## **Energy rating and score**

This property's energy rating is B.

Properties get a rating from A+ (best) to G (worst) and a score.

The better the rating and score, the lower your property's carbon emissions are likely to be.