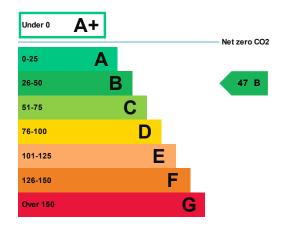

## **Energy rating and score**

This property's energy rating is B.

Properties get a rating from A+ (best) to G (worst) and a score.

The better the rating and score, the lower your property's carbon emissions are likely to be.

## Breakdown of this property's energy performance

| Main heating fuel                          | Grid Supplied Electricity       |
|--------------------------------------------|---------------------------------|
| Building environment                       | Heating and Natural Ventilation |
| Assessment level                           | 3                               |
| Building emission rate (kgCO2/m2 per year) | 73.77                           |
| Primary energy use (kWh/m2 per year)       | 778                             |