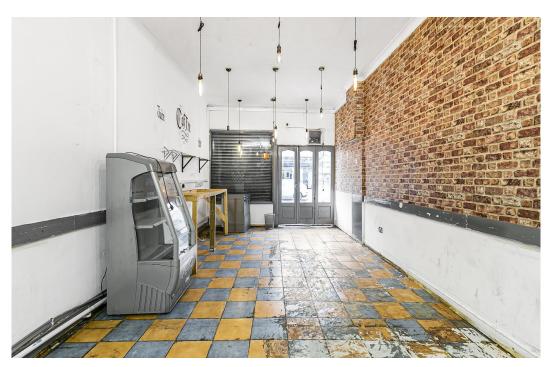

# **Description**

Available now, this is an ideal opportunity to secure a retail unit in Hoxton at a rental of £30,000 per annum exclusive.

The unit is located in a diverse retail parade with a range of independent and national occupiers in close proximity. This ground floor unit offers an open-plan layout of 542 square feet and was previously trading as a café.

## Key points

- Ground floor unit 542 square feet
- New lease, 5-15 years considered
- Diverse retail parade with a range of independent and national occupiers
- Rental £30,000 per annum exclusive

- Open plan layout
- Ideal for a range of retail occupiers previously trading as a pizza/cafe/take-away
- Situated in a diverse local parade
- Potential to reinstate extraction ideal restaurant/fast food opportunity

#### Accommodation

| Name   | sq ft | sq m  | Availability |
|--------|-------|-------|--------------|
| Ground | 542   | 50.35 | Available    |