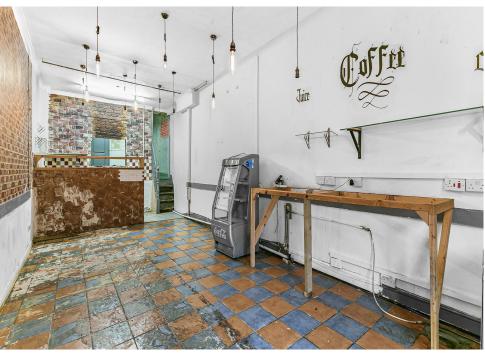

# **Description**

Available now, this is an ideal opportunity to secure a retail unit in Hoxton at a rental of £30,000 per annum exclusive.

The unit is located in a diverse retail parade with a range of independent and national occupiers in close proximity. This ground floor unit offers an open-plan layout of 542 square feet and was previously trading as a café.

## Key points

- Ground floor unit 542 square feet
- New lease, 5-15 years considered
- Diverse retail parade with a range of independent and national occupiers
- Rental £30,000 per annum exclusive

- Open plan layout
- Ideal for a range of retail occupiers previously trading as a pizza/cafe/take-away
- Situated in a diverse local parade
- Potential to reinstate extraction ideal restaurant/fast food opportunity