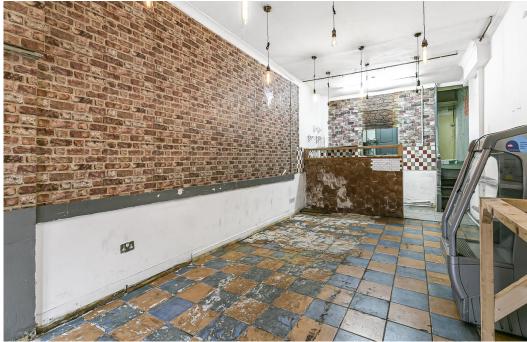

# **Description**

Available now, this is an ideal opportunity to secure a retail unit in Hoxton at a rental of £30,000 per annum exclusive.

The unit is located in a diverse retail parade with a range of independent and national occupiers in close proximity. This ground floor unit offers an open-plan layout of 542 square feet and was previously trading as a café.

## Key points

- Ground floor unit 542 square feet
- New lease, 5-15 years considered
- Diverse retail parade with a range of independent and national occupiers
- Rental £30,000 per annum exclusive

- Open plan layout
- Ideal for a range of retail occupiers previously trading as a pizza/cafe/take-away
- Situated in a diverse local parade
- Potential to reinstate extraction ideal restaurant/fast food opportunity

#### Accommodation

| Name   | sq ft | sq m  | Availability |
|--------|-------|-------|--------------|
| Ground | 542   | 50.35 | Available    |