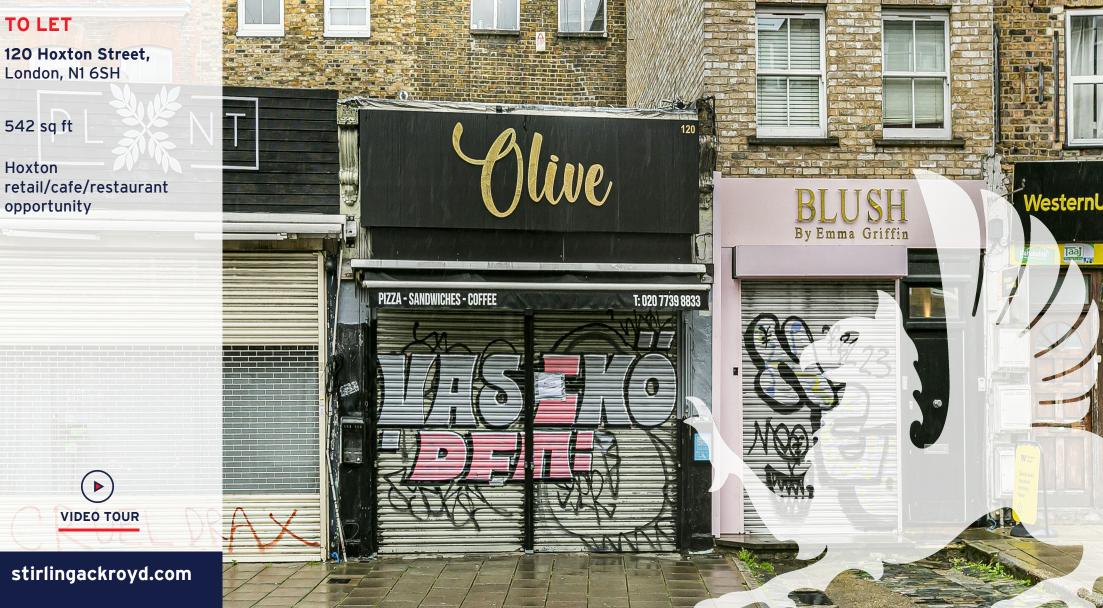

London, N1 6SH

542 sq ft

Hoxton retail/cafe/restaurant opportunity

# **Description**

Available now, this is an ideal opportunity to secure a retail unit in Hoxton at a rental of £30,000 per annum exclusive.

The unit is located in a diverse retail parade with a range of independent and national occupiers in close proximity. This ground floor unit offers an open-plan layout of 542 square feet and was previously trading as a café.

#### Location

The property is located at the southern end of Hoxton Street in central Hoxton.

Hoxton Railway Station is within close proximity and nearby shops include, Papa John's, Dominos, Londis and Ladbrokes.