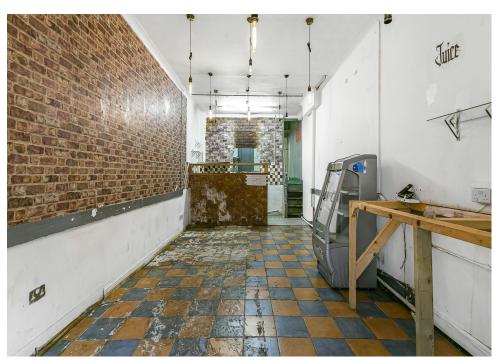

# **Description**

Available now, this is an ideal opportunity to secure a retail unit in Hoxton at a rental of £30,000 per annum exclusive.

The unit is located in a diverse retail parade with a range of independent and national occupiers in close proximity. This ground floor unit offers an open-plan layout of 542 square feet and was previously trading as a café.

## Key points

- Ground floor unit 542 square feet
- New lease, 5-15 years considered
- Diverse retail parade with a range of independent and national occupiers
- Rental £30,000 per annum exclusive

- Open plan layout
- Ideal for a range of retail occupiers previously trading as a pizza/cafe/take-away
- Situated in a diverse local parade
- Potential to reinstate extraction ideal restaurant/fast food opportunity