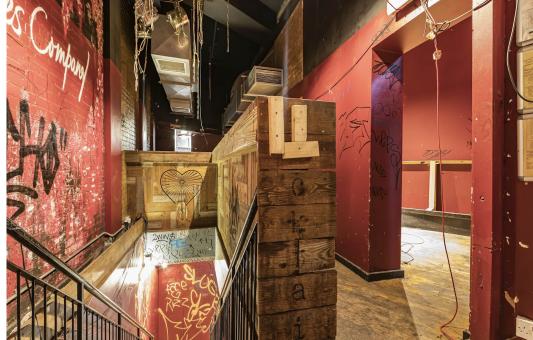

# **Description**

Floor Areas: Ground floor/reception 530 square feet with one stairwell leading to a basement club/bar area of 1,967 square feet (including toilets/office/kitchen) - Total 2,497 square feet.

### Accommodation

| Name         | sq ft | sq m   | Availability |
|--------------|-------|--------|--------------|
| Ground       | 530   | 49.24  | Available    |
| Lower Ground | 1,967 | 182.74 | Available    |