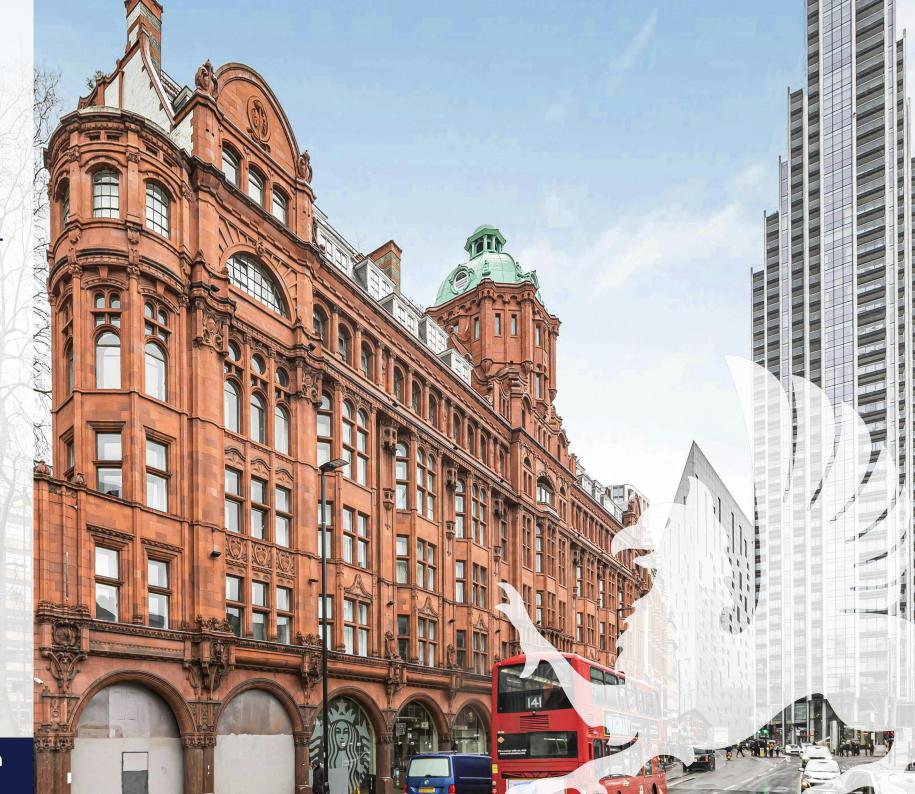

# TO LET

Unit 1 Imperial Hall, 104-122 City Road, London, EC1V 2NR

2,497 sq ft

Bar/Night Club opportunity - Shoreditch

A new lease will be available direct from the Landlord.

This is an established F&B location with lots of retailers, restaurants, bars and clubs in close proximity including KFC, Starbucks, GDK.

Ideally located at London's 'Silicon Roundabout' on Old Street, immediately at the north-west entrance of Old Street Station.

Old Street Station is directly accessible and various bus routes serve this busy and vibrant Shoreditch location.