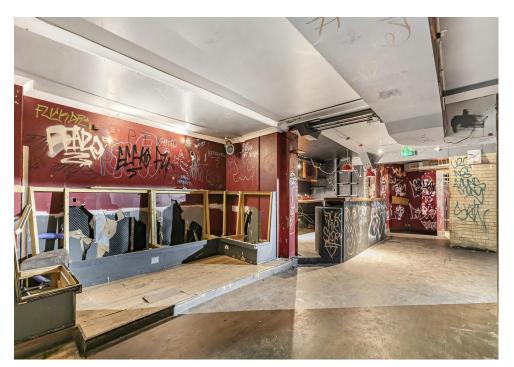

# **Description**

Floor Areas: Ground floor/reception 530 square feet with one stairwell leading to a basement club/bar area of 1,967 square feet (including toilets/office/kitchen) - Total 2,497 square feet.

### Accommodation

| Name         | sq ft | sq m   | Availability |
|--------------|-------|--------|--------------|
| Ground       | 530   | 49.24  | Available    |
| Lower Ground | 1,967 | 182.74 | Available    |