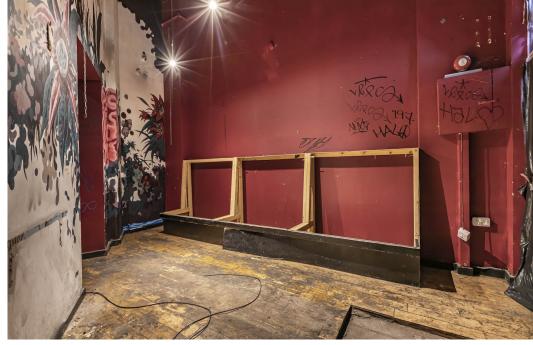

# **Description**

Floor Areas: Ground floor/reception 530 square feet with one stairwell leading to a basement club/bar area of 1,967 square feet (including toilets/office/kitchen) - Total 2,497 square feet.

### Accommodation

| Name         | sq ft | sq m   | Availability |
|--------------|-------|--------|--------------|
| Ground       | 530   | 49.24  | Available    |
| Lower Ground | 1,967 | 182.74 | Available    |