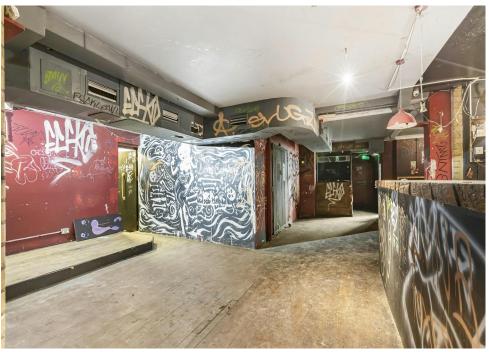

# **Description**

Floor Areas: Ground floor/reception 530 square feet with one stairwell leading to a basement club/bar area of 1,967 square feet (including toilets/office/kitchen) - Total 2,497 square feet.

### Accommodation

| Name         | sq ft | sq m   | Availability |
|--------------|-------|--------|--------------|
| Ground       | 530   | 49.24  | Available    |
| Lower Ground | 1,967 | 182.74 | Available    |