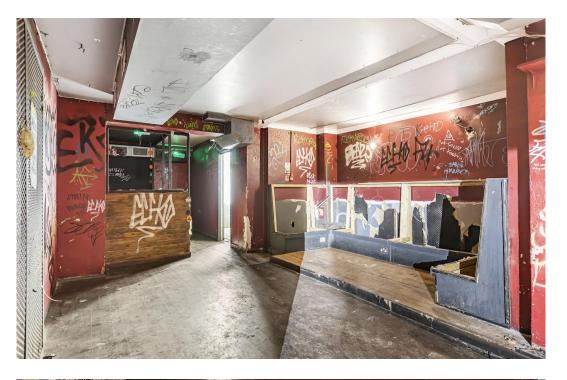

# **Description**

Floor Areas: Ground floor/reception 530 square feet with one stairwell leading to a basement club/bar area of 1,967 square feet (including toilets/office/kitchen) - Total 2,497 square feet.

### Accommodation

| Name         | sq ft | sq m   | Availability |
|--------------|-------|--------|--------------|
| Ground       | 530   | 49.24  | Available    |
| Lower Ground | 1,967 | 182.74 | Available    |