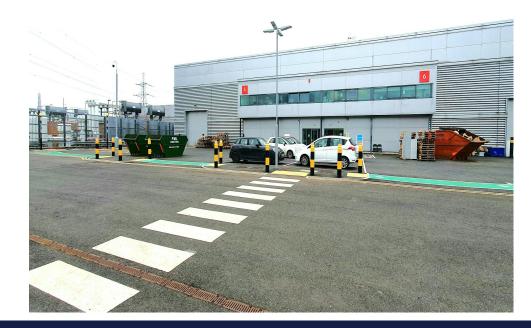

## Description

Modern end of terrace industrial/warehouse unit with first floor offices and mezzanine floor, with four car parking spaces and a service yard for loading purposes.

# Key points

- Total internal space 20,744 square feet
- Canteen/kitchen area on the ground floor
- Four car parking spaces
- Mezzanine floor for production/storage
- Office on the first floor
- Park CCTV and security gated entrance
- Service yard and up and over loading door
- Three Phase electricity supply