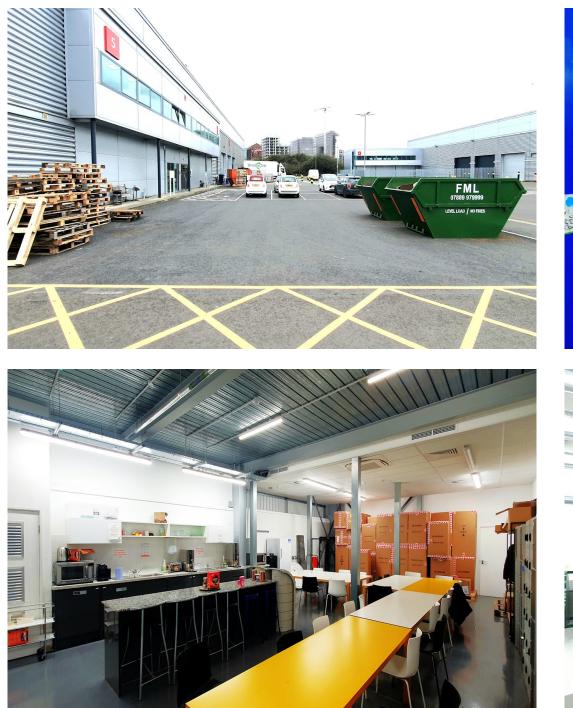

## Description

Modern end of terrace industrial/warehouse unit with first floor offices and mezzanine floor, with four car parking spaces and a service yard for loading purposes.

# Key points

- Total internal space 20,744 square feet
- Canteen/kitchen area on the ground floor
- Four car parking spaces
- Mezzanine floor for production/storage
- Office on the first floor
- Park CCTV and security gated entrance
- Service yard and up and over loading door
- Three Phase electricity supply

#### Accommodation

| Name                           | sq ft  | sq m   |
|--------------------------------|--------|--------|
| Ground - Industrial/Warehouse  | 10,631 | 987.65 |
| 1st - Office                   | 1,011  | 93.92  |
| Mezzanine - Production/Storage | 9,102  | 845.60 |