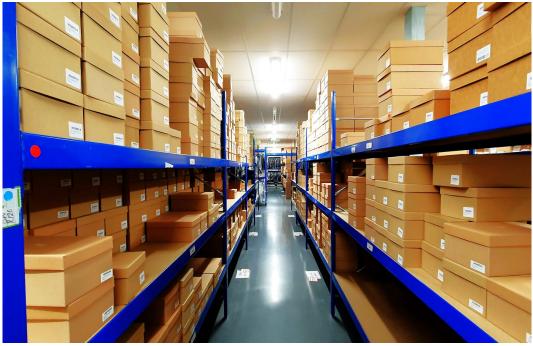

## Description

Modern end of terrace industrial/warehouse unit with first floor offices and mezzanine floor, with four car parking spaces and a service yard for loading purposes.

# Key points

- Total internal space 20,744 square feet
- Canteen/kitchen area on the ground floor
- Four car parking spaces
- Mezzanine floor for production/storage
- Office on the first floor
- Park CCTV and security gated entrance
- Service yard and up and over loading door
- Three Phase electricity supply