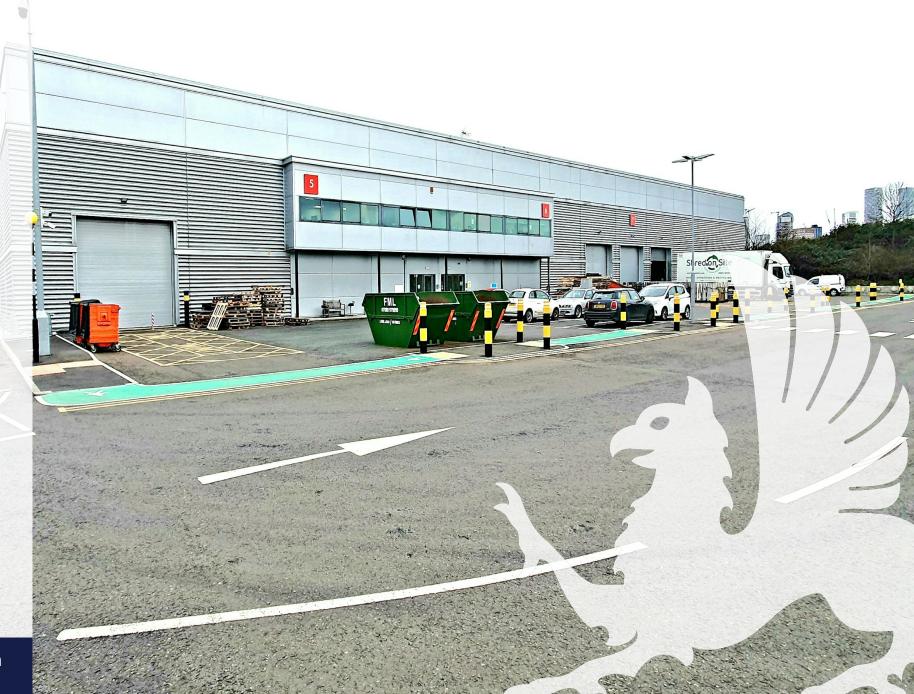

## TO LET

Unit 5, SEGRO Park, Bidder Street, Canning Town, London, E16 4ES

20,744 sq ft

Modern end of terrace industrial/warehouse unit with first floor offices, mezzanine floor and loading/parking facilities via a service yard.

## Description

Modern end of terrace industrial/warehouse unit with first floor offices and mezzanine floor, with four car parking spaces and a service yard for loading purposes.

# Key points

- Total internal space 20,744 square feet
- Canteen/kitchen area on the ground floor
- Four car parking spaces
- Mezzanine floor for production/storage
- Office on the first floor
- Park CCTV and security gated entrance
- Service yard and up and over loading door
- Three Phase electricity supply