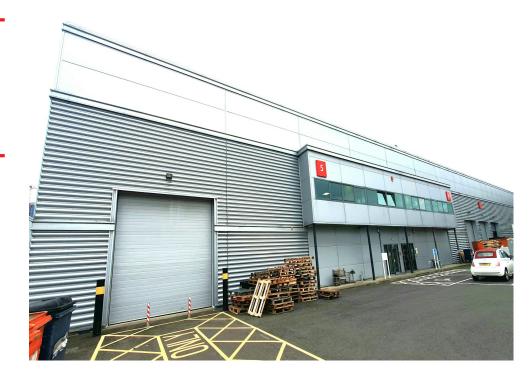

## Description

Modern end of terrace industrial/warehouse unit with first floor offices and mezzanine floor, with four car parking spaces and a service yard for loading purposes.

# Key points

- Total internal space 20,744 square feet
- Canteen/kitchen area on the ground floor
- Four car parking spaces
- Mezzanine floor for production/storage
- Office on the first floor
- Park CCTV and security gated entrance
- Service yard and up and over loading door
- Three Phase electricity supply