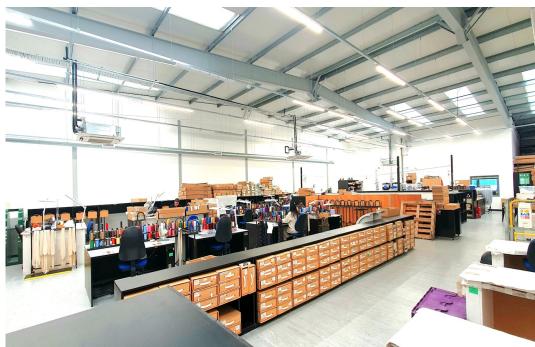

## Description

Modern end of terrace industrial/warehouse unit with first floor offices and mezzanine floor, with four car parking spaces and a service yard for loading purposes.

# Key points

- Total internal space 20,744 square feet
- Canteen/kitchen area on the ground floor
- Four car parking spaces
- Mezzanine floor for production/storage
- Office on the first floor
- Park CCTV and security gated entrance
- Service yard and up and over loading door
- Three Phase electricity supply