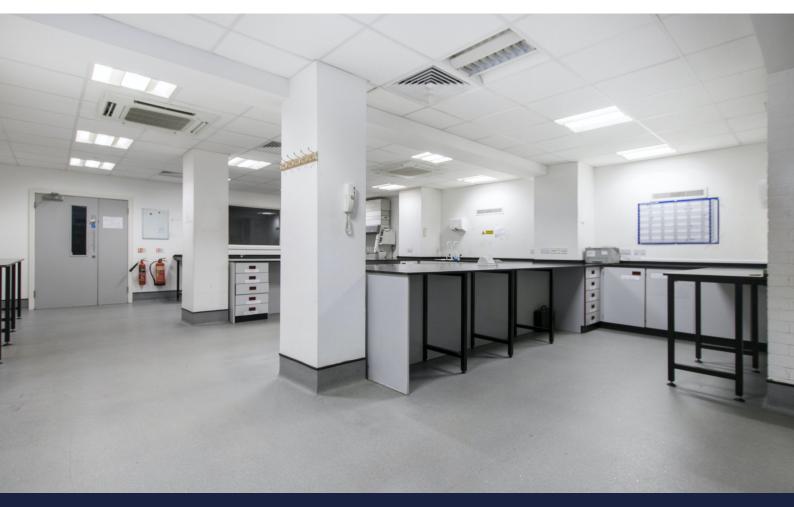

#### Description

A 2,800 sq ft office ideally located opposite The Barbican. The property is situated on the lower ground floor, with additional sub basement storage.

#### Specification

Excellent 3m plus ceiling height

Air conditioning (heating and cooling) to main areas

Alarm

Self contained

Own entrance from street

Entrance hall

WC and showers