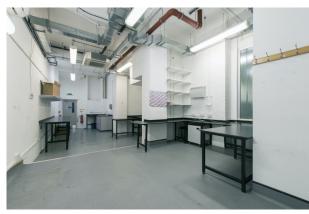

#### Location

This self contained office has its own street entrance and is centrally located between Aldersgate Street and Golden lane, and is just a few minutes walk away from Barbican underground station.