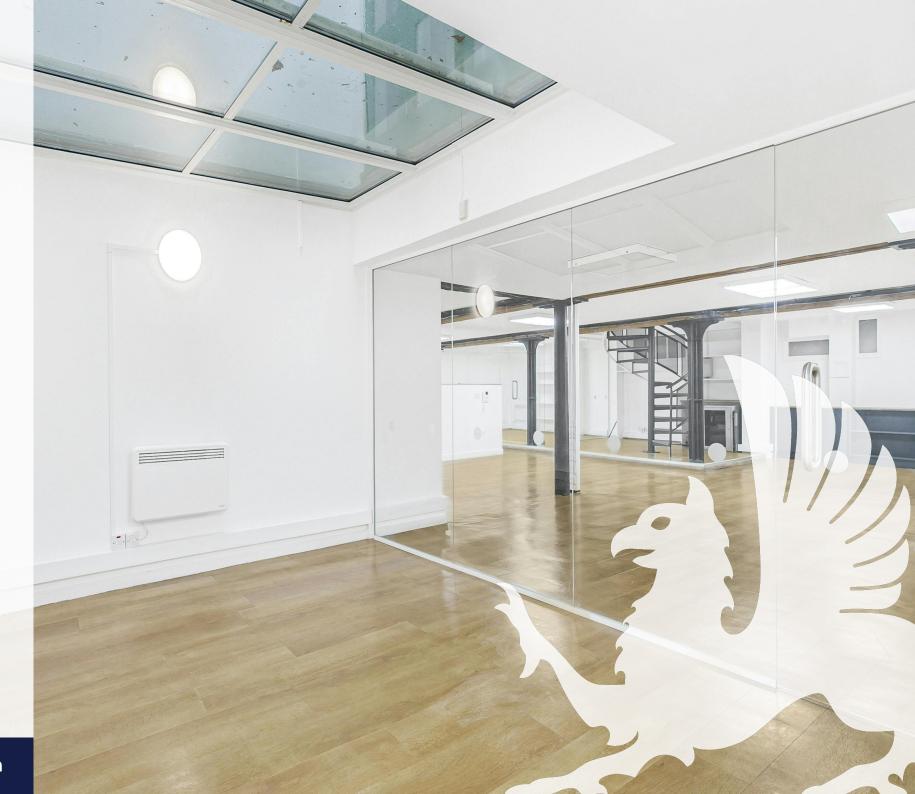

### **Description**

This creative office is situated on the ground and basement floors of a converted warehouse building. Accessed via a secure courtyard the building provides original features throughout including exposed brickwork and steel cast columns. The office offers an open plan layout over the ground floor and lower ground floor, kitchenette, WCs, shower and meeting room.

# Key points

- Total space 2,563 square feet
- Ground and lower ground office
- Gated private muse
- On-site porter

- Secure bike storage
- Air conditioning
- Warehouse style office
- Kitchenette, WCs, shower and meeting room