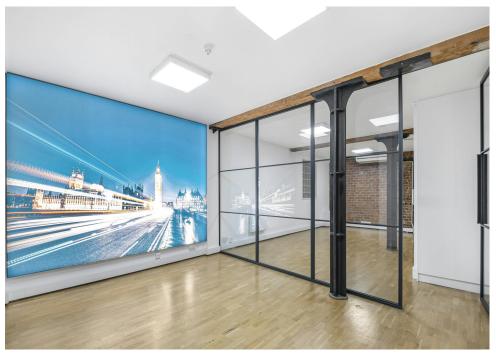

### **Description**

This creative office is situated on the ground and basement floors of a converted warehouse building. Accessed via a secure courtyard the building provides original features throughout including exposed brickwork and steel cast columns. The office offers an open plan layout over the ground floor and lower ground floor, kitchenette, WCs, shower and meeting room.

# Key points

- Total space 2,563 square feet
- Ground and lower ground office
- Gated private muse
- On-site porter

- Secure bike storage
- Air conditioning
- Warehouse style office
- Kitchenette, WCs, shower and meeting room