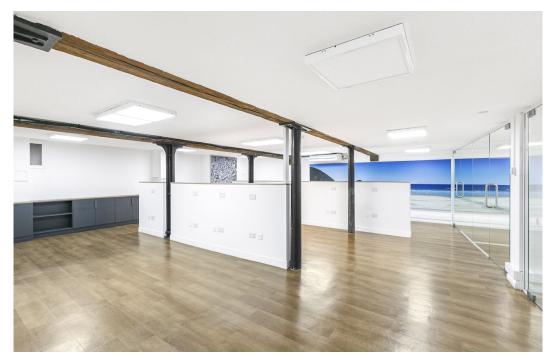

### **Description**

This creative office is situated on the ground and basement floors of a converted warehouse building. Accessed via a secure courtyard the building provides original features throughout including exposed brickwork and steel cast columns. The office offers an open plan layout over the ground floor and lower ground floor, kitchenette, WCs, shower and meeting room.

# Key points

- Total space 2,563 square feet
- Ground and lower ground office
- Gated private muse
- On-site porter

- Secure bike storage
- Air conditioning
- Warehouse style office
- Kitchenette, WCs, shower and meeting room