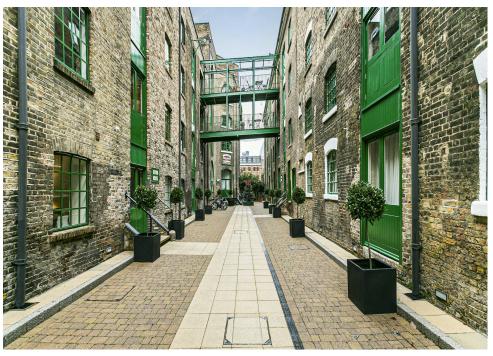

### **Description**

This creative office is situated on the ground and basement floors of a converted warehouse building. Accessed via a secure courtyard the building provides original features throughout including exposed brickwork and steel cast columns. The office offers an open plan layout over the ground floor and lower ground floor, kitchenette, WCs, shower and meeting room.

#### Location

The building is located in the heart of London Bridge, the vibrant Borough Market, Tate Modern, The Globe Theatre and the river are all just a few minutes' walk away. The area has numerous excellent cafés and restaurants with some of the capitals best food in this area. The offices are 2 minutes' walk from London Bridge mainline and underground Stations, ensuring an easy commute to the City, West End and Canary Wharf.