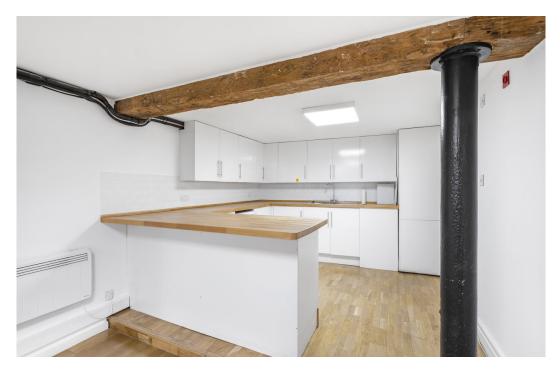

### **Description**

This creative office is situated on the ground and basement floors of a converted warehouse building. Accessed via a secure courtyard the building provides original features throughout including exposed brickwork and steel cast columns. The office offers an open plan layout over the ground floor and lower ground floor, kitchenette, WCs, shower and meeting room.

# Key points

- Total space 2,563 square feet
- Ground and lower ground office
- Gated private muse
- On-site porter

- Secure bike storage
- Air conditioning
- Warehouse style office
- Kitchenette, WCs, shower and meeting room