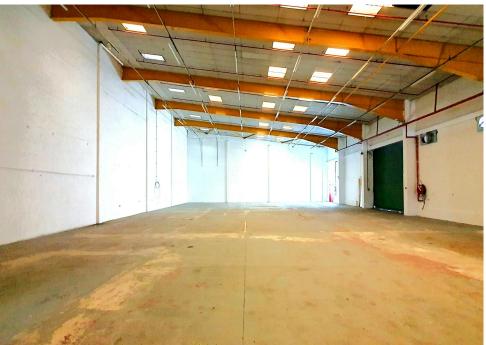

## Description

End of terrace ground floor industrial / warehouse unit with large secure yard and loading / parking facilities plus first floor offices.

# Key points

- Ground floor industrial / warehouse 10,379 square feet
- First floor offices 757 square feet
- Eaves height of 6.75 metres (5.5 metres to haunch)
- Electric roller shutters (front and side)