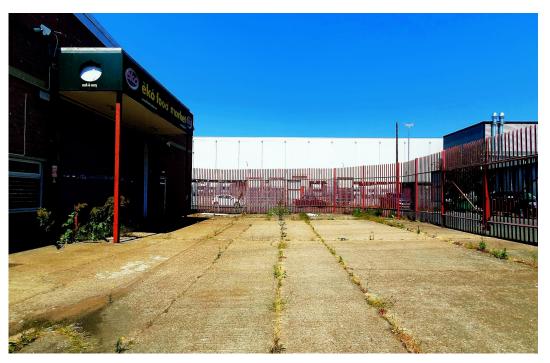

## Description

End of terrace ground floor industrial / warehouse unit with large secure yard and loading / parking facilities plus first floor offices.

- Gas supply
- Large secure yard
- Lighting and power points
- Three phase electricity supply