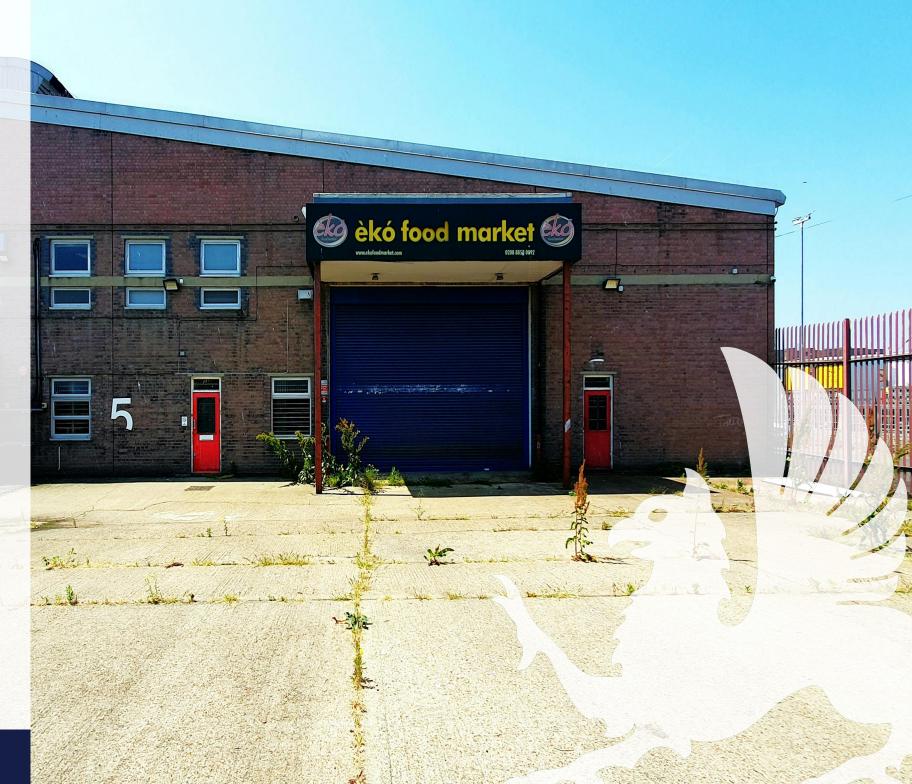

## TO LET

Unit 5, Meridian Trading Estate, Bugsby's Way,, Charlton, SE7 7SJ

11,136 sq ft

End of terrace industrial / warehouse unit with large secure yard

Ann annehringe frammer

## Description

End of terrace ground floor industrial / warehouse unit with large secure yard and loading / parking facilities plus first floor offices.

# Key points

- Ground floor industrial / warehouse 10,379 square feet
- First floor offices 757 square feet
- Eaves height of 6.75 metres (5.5 metres to haunch)
- Electric roller shutters (front and side)