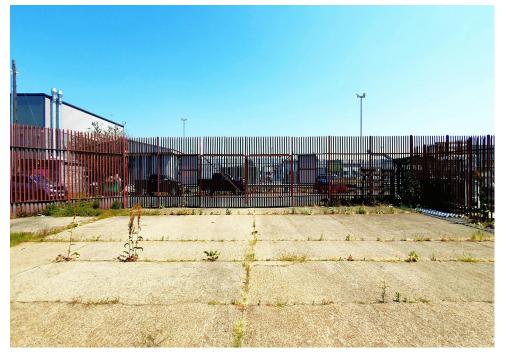

## Description

End of terrace ground floor industrial / warehouse unit with large secure yard and loading / parking facilities plus first floor offices.

- Gas supply
- Large secure yard
- Lighting and power points
- Three phase electricity supply