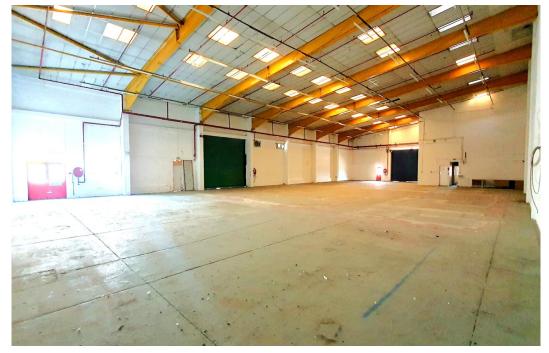

## Description

End of terrace ground floor industrial / warehouse unit with large secure yard and loading / parking facilities plus first floor offices.

# Key points

- Ground floor industrial / warehouse 10,379 square feet
- First floor offices 757 square feet
- Eaves height of 6.75 metres (5.5 metres to haunch)
- Electric roller shutters (front and side)

- Gas supply
- Large secure yard
- Lighting and power points
- Three phase electricity supply