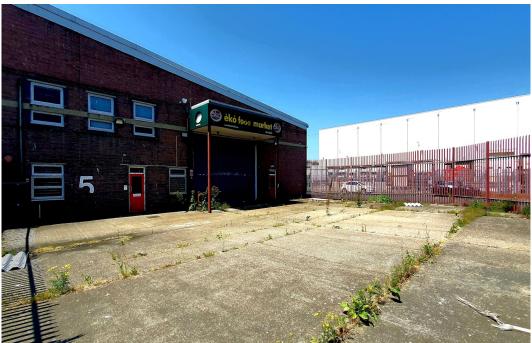

## Description

End of terrace ground floor industrial / warehouse unit with large secure yard and loading / parking facilities plus first floor offices.

## Location

The unit is located on Meridian Trading Estate situated on Bugsby's Way close to its junction with Anchor and Hope Lane being an established and popular trade counter and retail warehouse location.