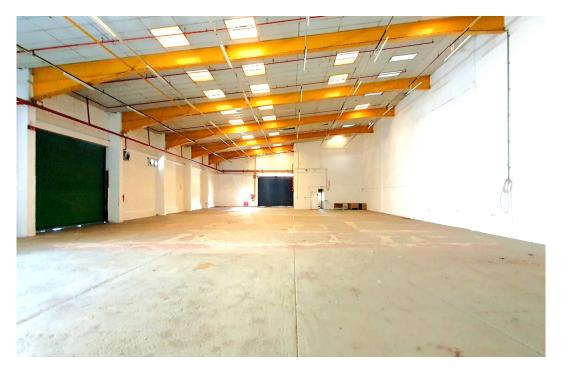

## Description

End of terrace ground floor industrial / warehouse unit with large secure yard and loading / parking facilities plus first floor offices.

# Key points

- Ground floor industrial / warehouse 10,379 square feet
- First floor offices 757 square feet
- Eaves height of 6.75 metres (5.5 metres to haunch)
- Electric roller shutters (front and side)