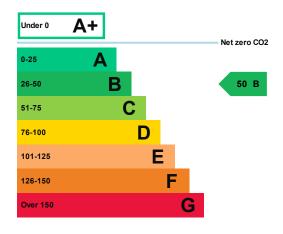

# **Energy rating and score**

This property's current energy rating is B.

Properties get a rating from A+ (best) to G (worst) and a score.

The better the rating and score, the lower your property's carbon emissions are likely to be.