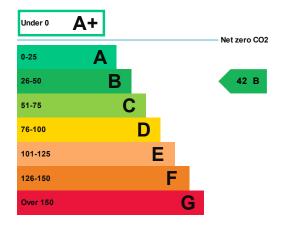

# **Energy rating and score**

This property's current energy rating is B.

Properties get a rating from A+ (best) to G (worst) and a score.

The better the rating and score, the lower your property's carbon emissions are likely to be.