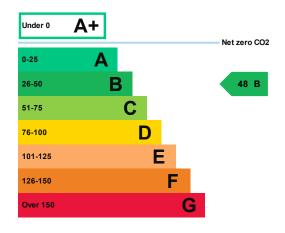

## **Energy rating and score**

This property's current energy rating is B.

Properties get a rating from A+ (best) to G (worst) and a score.

The better the rating and score, the lower your property's carbon emissions are likely to be.